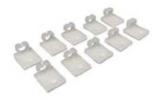

ACC.0157.0 Couple of end caps for recessed version - stainless steel

ACC.0181.0 Light kit strip LED 5m (16,4ft) 50W 24Vdc 3000K

ACC.0162.0 Hooks for cable fixing (10 pieces bag)

ACC.0156.0 Couple of end caps for recessed version - stainless steel