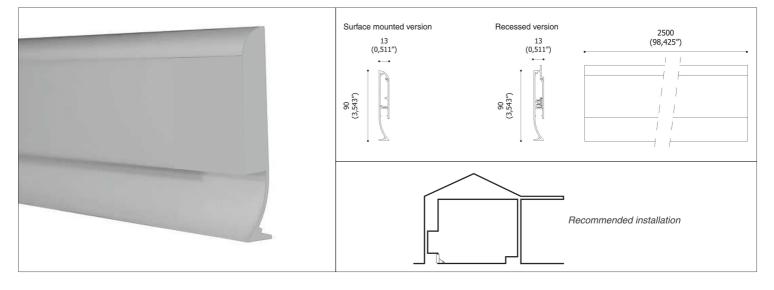

### **TECHNICALS FEATURES:**

| Materials     | Aluminium alloy extrusion UNI 6060 ; Polycarbonate |
|---------------|----------------------------------------------------|
| Finishes      | Anodized aluminium 20 micron ; painted white       |
| Light Source  | Optional strip flex LED max 9mm (0,354") width     |
| Optics        | Optional diffusive screen*                         |
| Weigth        | 880 g/m (9,46 oz/ft)                               |
| Installations | Surface or recessed mounted (wall)                 |

## **GENERAL FEATURES:**

|                        | length mm (in) |  |
|------------------------|----------------|--|
| <b>PAT.02.</b> XXXXX.X | 2500 (98,425″) |  |
| <b>PAT.04.</b> XXXXX.X | 2500 (98,425″) |  |

#### **GENERAL INFORMATIONS:**

Kindly note that athmospheric agents ( such as lightnings, etc ), electrostatics charges or disturbances on the installation not caused by Aldabra lighting fixtures and Led drivers indicated by Aldabra itself, may cause damages on the fixtures. It is necessary that the electrical installation where the LED lighting fittings and their power supply units and control gears are installed must be equipped with proper devices for the protection and suppression of transient phenomena (SPD, isolation transformer, etc...). Such devices must to be coordinated with the other protections of the installation; on this theme, it's necessary to refer to the electrical installations norms which are in force in each country.