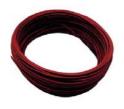

#### ACC.0180.0

Light kit strip LED 5m (16,4ft) 50W 24Vdc 2700K

ACC.0186.0 Adhesive diffuser 2500 mm (94,425in) opal polycarbonate

ACC.0159.0 Bipolar cable 2x0,75mm<sup>2</sup> (AWG18) 50 m reel (164 ft)