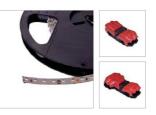

#### ACC.0180.0

Light kit strip LED 5m (16,4ft) 50W 24Vdc 2700K

ACC.0186.0 Adhesive diffuser 2500 mm (94,425in) opal polycarbonate

ACC.0159.0 Bipolar cable 2x0,75mm<sup>2</sup> (AWG18) 50 m reel (164 ft)

## ACC.0182.0

Light kit strip LED 5m (16,4ft) 50W 24Vdc 4000K

ACC.0003.0 Alignment kit

ACC.0183.0 Couple of end caps for recessed version - white

ECG.0030.0 Dimmer module 24 Vdc with cables