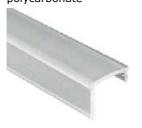

### **TECHNICALS FEATURES:**

| Materials     | Aluminium alloy extrusion UNI 6060 ; Polycarbonate |
|---------------|----------------------------------------------------|
| Finishes      | Anodized aluminium 20 micron ; painted white       |
| Light Source  | Optional strip flex LED max 9mm (0,354") width     |
| Optics        | Optional diffusive screen*                         |
| Weigth        | 880 g/m (9,46 oz/ft)                               |
| Installations | Surface or recessed mounted (wall)                 |

## **GENERAL FEATURES:**

|                        | length mm (in) |  |
|------------------------|----------------|--|
| <b>PAT.02.</b> XXXXX.X | 2500 (98,425″) |  |
| <b>PAT.04.</b> XXXXX.X | 2500 (98,425″) |  |