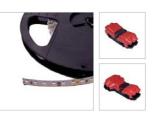

#### ACC.0180.0

Light kit strip LED 5m (16,4ft) 50W 24Vdc 2700K

ACC.0186.0 Adhesive diffuser 2500 mm (94,425in) opal polycarbonate

ACC.0159.0 Bipolar cable 2x0,75mm<sup>2</sup> (AWG18) 50 m reel (164 ft)