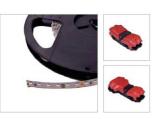

#### ACC.0180.0

Light kit strip LED 5m (16,4ft) 50W 24Vdc 2700K

ACC.0186.0 Adhesive diffuser 2500 mm (94,425in) opal polycarbonate

ACC.0159.0 Bipolar cable 2x0,75mm<sup>2</sup> (AWG18) 50 m reel (164 ft)

ACC.0157.0 Couple of end caps for recessed version - stainless steel

ACC.0181.0 Light kit strip LED 5m (16,4ft) 50W 24Vdc 3000K

ACC.0162.0 Hooks for cable fixing (10 pieces bag)

ACC.0156.0 Couple of end caps for recessed version - stainless steel