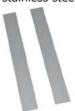

ACC.0157.0 Couple of end caps for recessed version - stainless steel

ACC.0181.0 Light kit strip LED 5m (16,4ft) 50W 24Vdc 3000K

ACC.0162.0 Hooks for cable fixing (10 pieces bag)

ACC.0156.0 Couple of end caps for recessed version - stainless steel