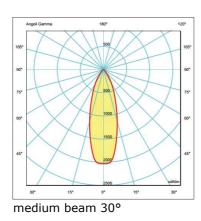

## **TECHNICALS FEATURES:**

| Materials                | Anticorodal aluminium alloy EN AW-6060 ; Stainless steel inox AISI 316L                         |  |  |
|--------------------------|-------------------------------------------------------------------------------------------------|--|--|
| Front Finishes           | Anodized aluminium or matt white                                                                |  |  |
| Power Supply             | 350/500 mA                                                                                      |  |  |
| Power                    | 1 W @350 mA - 1,5 W @500 mA                                                                     |  |  |
| Light Source             | Power LED                                                                                       |  |  |
| Color Temperature        | 2700K ; 3000K ; 4000K                                                                           |  |  |
| Ra                       | > 80                                                                                            |  |  |
| Chromatic Selection      | Mac-Adam 2-step                                                                                 |  |  |
| Lifetime                 | > 50000 h (TM21)                                                                                |  |  |
| Optics                   | Specular hybrid optics 13° ; 35°                                                                |  |  |
| Tc metal body            | < 90 °C                                                                                         |  |  |
| Ta operating temperature | 0 ÷ 40 °C                                                                                       |  |  |
| Ts surface temperature   | ≤ 65 °C                                                                                         |  |  |
| Functions                | On/Off ; dimmable                                                                               |  |  |
| Cable                    | AWM style 20233 1x0,5mm <sup>2</sup> AWG20 (Red) + 1x0,5mm <sup>2</sup> AWG20 (Black) L. 0,5 m. |  |  |
| Weigth                   | 28 g                                                                                            |  |  |
| Installations            | Recessed (wall, ceiling) with stainless syeel springs                                           |  |  |
| Norms                    | 60598-1 ; 60598-2 and its parts                                                                 |  |  |

### **GENERAL FEATURES:**

|                         | power @350 mA   | power @500 mA |  |
|-------------------------|-----------------|---------------|--|
| RIG.01.XXXXX.X          | 1W              | 1,5W          |  |
| OPTICAL FEATURES:       |                 |               |  |
| RIG.XX <b>.M</b> XXXX.X | Narrow beam 13° |               |  |
| RIG.XX <b>.W</b> XXXX.X | Wide beam 35°   |               |  |

#### NOTE:

Power supplies, control&dimming devices and fixing kits must to be orderd separately. Aldabra power supply consumption is equal to 15% of the fixture nominal power. Photometric data available at www.aldabra.it