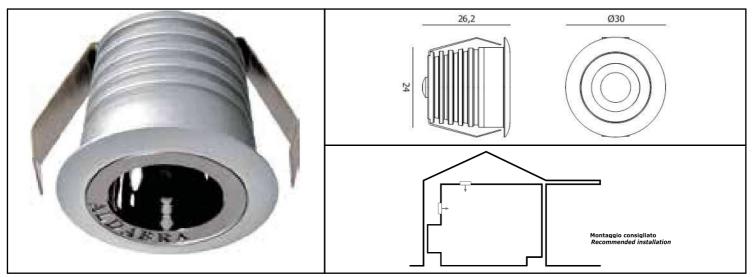

### **PRODUCT DESCRIPTION:**

Recessed professional fixed spotlgiht suitable for indoor applications. Body Anticorodal aluminium alloy EN AW-6060. UV resistance of all materials.

## **TECHNICALS FEATURES:**

| Materials                | Anticorodal aluminium alloy EN AW-6060 ; Stainless steel inox AISI 316L                         |  |  |
|--------------------------|-------------------------------------------------------------------------------------------------|--|--|
| Front Finishes           | Anodized aluminium or matt white                                                                |  |  |
| Power Supply             | 350/500 mA                                                                                      |  |  |
| Power                    | 1 W @350 mA - 1,5 W @500 mA                                                                     |  |  |
| Light Source             | Power LED                                                                                       |  |  |
| Color Temperature        | 2700K ; 3000K ; 4000K                                                                           |  |  |
| Ra                       | > 80                                                                                            |  |  |
| Chromatic Selection      | Mac-Adam 2-step                                                                                 |  |  |
| Lifetime                 | > 50000 h (TM21)                                                                                |  |  |
| Optics                   | Specular hybrid optics 13° ; 35°                                                                |  |  |
| Tc metal body            | < 90 °C                                                                                         |  |  |
| Ta operating temperature | 0 ÷ 40 °C                                                                                       |  |  |
| Ts surface temperature   | ≤ 65 °C                                                                                         |  |  |
| Functions                | On/Off ; dimmable                                                                               |  |  |
| Cable                    | AWM style 20233 1x0,5mm <sup>2</sup> AWG20 (Red) + 1x0,5mm <sup>2</sup> AWG20 (Black) L. 0,5 m. |  |  |
| Weigth                   | 28 g                                                                                            |  |  |
| Installations            | Recessed (wall, ceiling) with stainless syeel springs                                           |  |  |
| Norms                    | 60598-1 ; 60598-2 and its parts                                                                 |  |  |