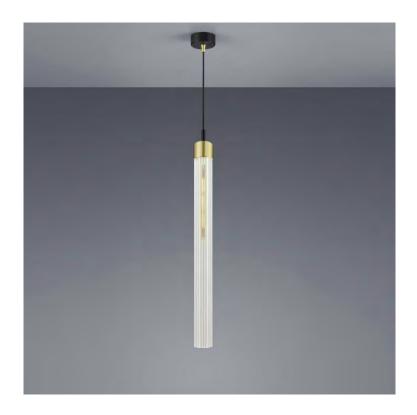

## 903.999.03

Surface: Black 69 and painted brass 03
Glass: Ribbed Conturax glass available in

transparent or frosted. Transparent shown

Lamp socket: Fitting ES for filament LED (not included)

Length: 700 mm aprox

Cable Cable 750mm (longer lengths please specify)

Diameter: 60 mm

Voltage: 230v

Protection class: I

Safety norm: CE

EEC-Light sources: A++ - A

Conturax® glass features an inner surface polymer coating that adds strength and resilience, as well as protection in the event of breakage.