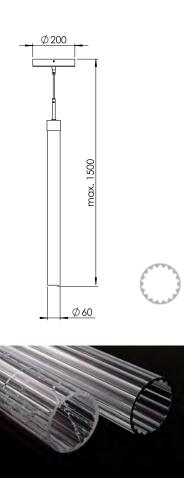

## 903.999.03

Surface: Black 69 and painted brass 03
Glass: Ribbed Conturax glass available in

transparent or frosted. Transparent shown

Lamp socket: Fitting ES for filament LED (not included)

Length: 700 mm aprox

Cable Cable 750mm (longer lengths please specify)

Diameter: 60 mm

Voltage: 230v

Protection class: I

Safety norm: CE

EEC-Light sources: A++ - A

Conturax® glass features an inner surface polymer coating that adds strength and resilience, as well as protection in the event of breakage.