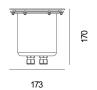

## OLY-N180

OLY-N180 Ring and lamp body in AISI 316L stainless steel, including the part embedded in the ground. 21°, 45° and 65° optics at 2700K, 3000K and 4000K. Stainless steel fixing screws with colour matched to the finish. Installation in the ground and/or on the floor through raised casing. 8 mm thick extra-clear tempered glass. Integrated power supply. HCT surface finish available in three variants.

## **OLY N180**

173

| Color<br>2700 K<br>1522 Im | 3000 K<br>1540 lm                   | 4000 K<br>1717lm        | Emission<br>21°<br>45° |
|----------------------------|-------------------------------------|-------------------------|------------------------|
| Power<br>12 W              |                                     | odes<br>chnical details | 45°                    |
| Color<br>2700 K<br>2174 Im | 3000 K<br>2200 Im                   | 4000 K<br>2453 Im       | Emission<br>21°<br>45° |
| Power<br>18 W              | Codes<br>Codes<br>Technical details |                         | 65°                    |
| IP66 IP67 IK09 (           |                                     |                         |                        |