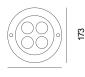

## OLY-N180

OLY-N180 Ring and lamp body in AISI 316L stainless steel, including the part embedded in the ground. 21°, 45° and 65° optics at 2700K, 3000K and 4000K. Stainless steel fixing screws with colour matched to the finish. Installation in the ground and/or on the floor through raised casing. 8 mm thick extra-clear tempered glass. Integrated power supply. HCT surface finish available in three variants.

## **OLY N180**

173

| Color<br>2700 K<br>1522 Im | 3000 K<br>1540 lm                   | 4000 K<br>1717lm        | Emission<br>21°<br>45° |
|----------------------------|-------------------------------------|-------------------------|------------------------|
| Power<br>12 W              |                                     | odes<br>chnical details | 45°                    |
| Color<br>2700 K<br>2174 Im | 3000 K<br>2200 Im                   | 4000 K<br>2453 Im       | Emission<br>21°<br>45° |
| Power<br>18 W              | Codes<br>Codes<br>Technical details |                         | 65°                    |
| IP66 IP67 IK09 (           |                                     |                         |                        |