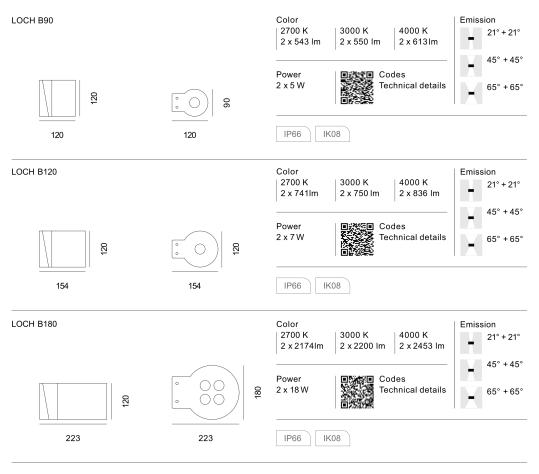

## LOCH B90

LOCH B90 The spacer integrated with the lamp body makes the product compact. Made of AISI 316L stainless steel. Flush black silk-screened glass extra-clear tempered, 4mm thick. Available in single and bi-emission versions in three distinct diameters for different design needs. 21°, 45° and 65° optics with colour temperatures of 2700K, 3000K and 4000K. Integrated power supply. HCT surface finish available in three variants.