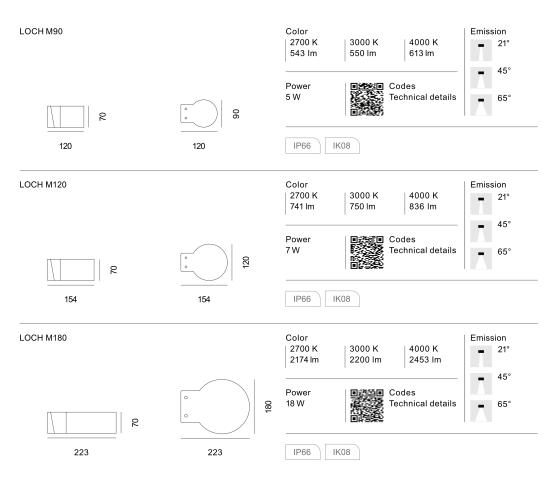

## LOCH B90

LOCH B90 The spacer integrated with the lamp body makes the product compact. Made of AISI 316L stainless steel. Flush black silk-screened glass extra-clear tempered, 4mm thick. Available in single and bi-emission versions in three distinct diameters for different design needs. 21°, 45° and 65° optics with colour temperatures of 2700K, 3000K and 4000K. Integrated power supply. HCT surface finish available in three variants.