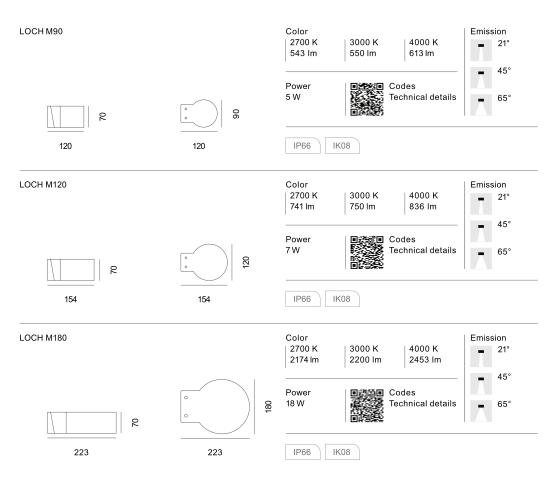

## STRAL

LOCH B120

LOCH B120 The spacer integrated with the lamp body makes the product compact. Made of AISI 316L stainless steel. Flush black silk-screened glass extra-clear tempered, 4mm thick. Available in single and bi-emission versions in three distinct diameters for different design needs. 21°, 45° and 65° optics with colour temperatures of 2700K, 3000K and 4000K. Integrated power supply. HCT surface finish available in three variants.