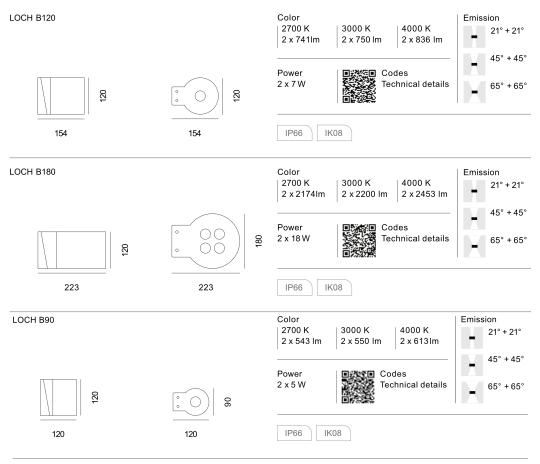

## STRAL

LOCH B120

LOCH B120 The spacer integrated with the lamp body makes the product compact. Made of AISI 316L stainless steel. Flush black silk-screened glass extra-clear tempered, 4mm thick. Available in single and bi-emission versions in three distinct diameters for different design needs. 21°, 45° and 65° optics with colour temperatures of 2700K, 3000K and 4000K. Integrated power supply. HCT surface finish available in three variants.