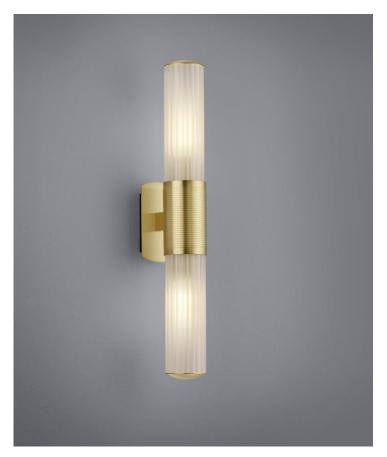

## 903.037.20

Surface: satin brass (.03)

Lamp socket:for 2 x E14finish: satin brass (.03)Height:ca. 520 mm2 x E14 for LED bulbs

Width: ca. 120 mm 2 x Conturax reeded glass-tube, frosted

wall luminaire

Voltage: 230 V height ca. 520 mm Protection class: