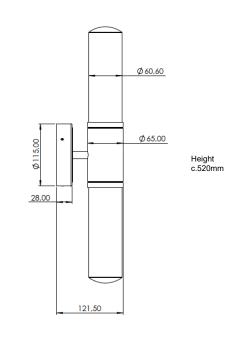

## 903.037.00

Surface: antique bronze brushed (.52)

Lamp socket:for 2 x E14Height:ca. 470 mmWidth:ca. 120 mmVoltage:230 V

Protection class: |
Safety norm: CE
EEC-Light sources:A++-E

wall luminaire

finish: antique bronze brushed (.52)