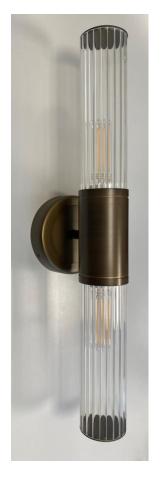

## 903.037.00

Surface: antique bronze brushed (.52)

Lamp socket:for 2 x E14Height:ca. 470 mmWidth:ca. 120 mmVoltage:230 V

Protection class: |
Safety norm: CE
EEC-Light sources:A++-E

wall luminaire

finish: antique bronze brushed (.52)