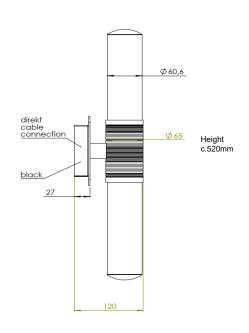

## 903.037.20

Surface: satin brass (.03)

Lamp socket:for 2 x E14finish: satin brass (.03)Height:ca. 520 mm2 x E14 for LED bulbs

Width: ca. 120 mm 2 x Conturax reeded glass-tube, frosted

wall luminaire

Voltage: 230 V height ca. 520 mm Protection class: