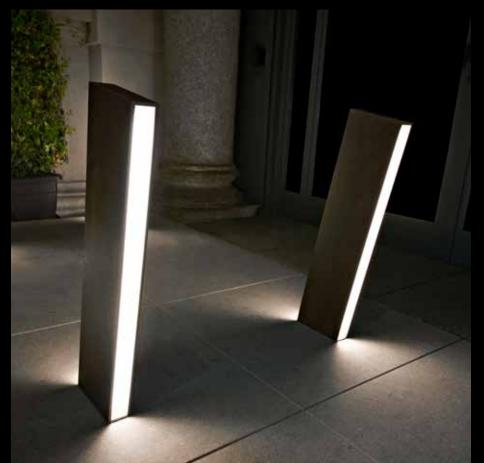

# **ECLIPS**

Recessed fixture with asymmetric light beam for indoor and outdoor applications, available in square, rectangular and round versions

Made in Italy

STECCO
Family of stainless steel bollards made of resin and high resistance ceramic suitable for outdoor