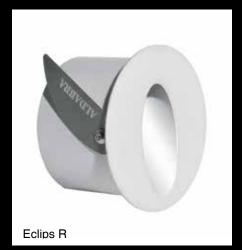

# **ECLIPS**

Recessed fixture with asymmetric light beam for indoor and outdoor applications, available in square, rectangular and round versions

Made in Italy

STECCO
Family of stainless steel bollards made of resin and high resistance ceramic suitable for outdoor