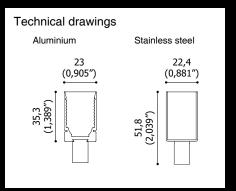

me weather conditions.



Our technologies



Nanopolymeric resins



Resistant to temperatures from -30°C to 65° C



**UV** resistant



Sand resistant



Oil resistant



Impact resistant









XTREME 35

High performances professional linear lighting system suitable for indoor, outdoor and underwater wall grazing





Made in Italy











XTREME 22

High performances professional linear lighting system suitable for indoor, outdoor and underwater wall grazing

















# EK1

Professional modular linear lighting system for signal lighting suitable for indoor, outdoor and underwater settings



# Technical drawings





Made in Italy













# EK2

Professional modular linear lighting system for signal lighting suitable for indoor, outdoor and underwater settings

















Professional modular linear lighting system for signal lighting suitable for indoor, outdoor and underwater settings





















Professional modular linear lighting system for signal lighting suitable for indoor, outdoor and underwater settings

















VERTEBRA

Professional flexible linear lighting system suitable for indoor and outdoor settings

















MINIVER

Professional flexible linear lighting system suitable for indoor and outdoor settings



















Made in Italy



# FLEXI TOP

**FLEXI SIDE** 

Professional top bendable lighting fixture for indoor, outdoor and underwater





Maximum length 5 m (197")













# FLEXI SIDE

Professional side bendable lighting fixture for indoor, outdoor and underwater installation