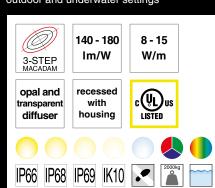

## Symbology

All products meet CE standards

The product meets the American and Canadian UL norms requirements.

LED selection according to step MacAdam criterion

Luminous flux range of the LED source in relation to colour temperatures (warm white - cool white)

Product power range

Available optics for the product

Recommended installations

bodies and water

Protection degree of the product against impacts

IP68 submersible

Maximum static load the product can bear

Maximum mechanical resistance to pedestrian walkover a product can bear

Maximum mechanical resistance to vehicles with tires a product can bear

Available LED colours

RGB MOVE