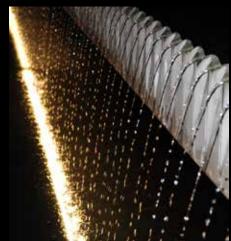

# High resistance and complete protection

Resistant to water ingress

Resistant to high pressure water

Resistant to salt water

Resistant to moisture

Resistant to steam

Electronics

Materials

# Our technology

The perfect union of steel, aluminum and professional electronics combined with nanopolymer resins, allowed Aldabra to create products **completely protected from environmental hazards** and suitable to withstand extreme weather conditions.