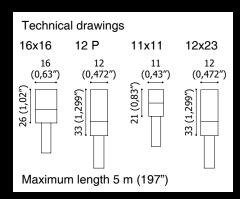

# Technical drawings

Made in Italy

# FLEXI TOP

**FLEXI SIDE** 

Professional top bendable lighting fixture for indoor, outdoor and underwater

Maximum length 5 m (197")

Technical drawings