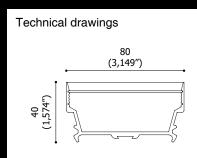

ble for indoor, outdoor and underwater wall grazing





Made in Italy











XTREME 22

High performances professional linear lighting system suitable for indoor, outdoor and underwater wall grazing

















# EK1

Professional modular linear lighting system for signal lighting suitable for indoor, outdoor and underwater settings



# Technical drawings





Made in Italy













# EK2

Professional modular linear lighting system for signal lighting suitable for indoor, outdoor and underwater settings

















Professional modular linear lighting system for signal lighting suitable for indoor, outdoor and underwater settings





















Professional modular linear lighting system for signal lighting suitable for indoor, outdoor and underwater settings

















VERTEBRA

Professional flexible linear lighting system suitable for indoor and outdoor settings

















MINIVER

Professional flexible linear lighting system suitable for indoor and outdoor settings



















Made in Italy



# FLEXI TOP

**FLEXI SIDE** 

Professional top bendable lighting fixture for indoor, outdoor and underwater





Maximum length 5 m (197")













# FLEXI SIDE

Professional side bendable lighting fixture for indoor, outdoor and underwater installation



















# VITRO

Made in Italy



Professional linear lighting system for direct and indirect lighting suitable for indoor, outdoor and underwater settings

















Professional linear lighting system for direct and indirect lighting suitable for indoor, outdoor an