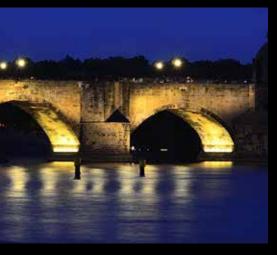

# All weather lighting

In a world where climate changes are constant, the **Aldabra Storm collection is designed** for perfect lighting even in extreme conditions.

Flood Hurricane

# Our technology

The perfect union of steel, aluminum and professional electronics combined with nanopolymer resins, allowed Aldabra to create products **completely protected from environmental hazards** and suitable to withstand extreme weather conditions.