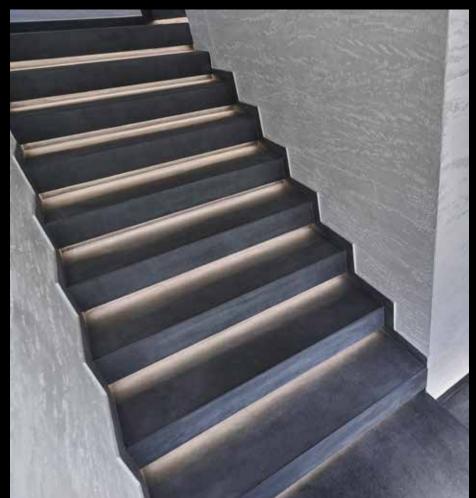

# All weather lighting

In a world where climate changes are constant, the **Aldabra Storm collection is designed** for perfect lighting even in extreme conditions.

Flood Hurricane

# Our technology

The perfect union of steel, aluminum and professional electronics combined with nanopolymer resins, allowed Aldabra to create products **completely protected from environmental hazards** and suitable to withstand extreme weather conditions.

Our technologies

Nanopolymeric resins

Resistant to temperatures from -30°C to 65° C

**UV** resistant

Sand resistant

Oil resistant

Impact resistant

XTREME 35