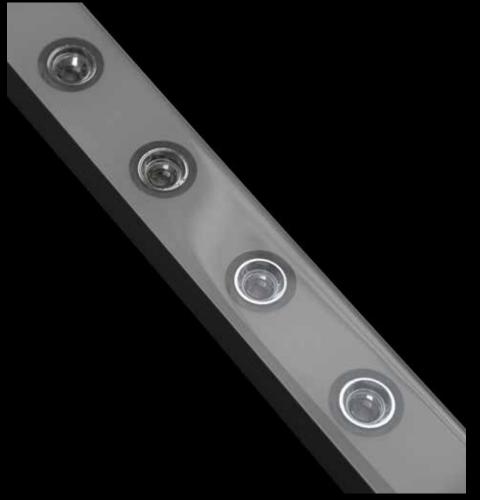

High performances professional linear lighting system suitable for indoor, outdoor and underwater wall grazing

Made in Italy

XTREME 22

High performances professional linear lighting system suitable for indoor, outdoor and underwater wall grazing