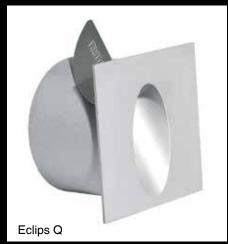

# **ECLIPS**

Recessed fixture with asymmetric light beam for indoor and outdoor applications, available in square, rectangular and round versions

Made in Italy

STECCO
Family of stainless steel bollards made of resin and high resistance ceramic suitable for outdoor