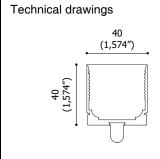

t



Sand resistant



Oil resistant



Impact resistant









XTREME 35

High performances professional linear lighting system suitable for indoor, outdoor and underwater wall grazing





Made in Italy











XTREME 22

High performances professional linear lighting system suitable for indoor, outdoor and underwater wall grazing

















# EK1

Professional modular linear lighting system for signal lighting suitable for indoor, outdoor and underwater settings



# Technical drawings





Made in Italy













# EK2

Professional modular linear lighting system for signal lighting suitable for indoor, outdoor and underwater settings

















Professional modular linear lighting system for signal lighting suitable for indoor, outdoor and underwater settings





















Professional modular linear lighting system for signal lighting suitable for indoor, outdoor and underwater settings

















VERTEBRA

Professional flexible linear lighting system suitable for indoor and outdoor settings

















MINIVER

Professional flexible linear lighting system suitable for indoor and outdoor settings



















Made in Italy



# FLEXI TOP

**FLEXI SIDE** 

Professional top bendable lighting fixture for indoor, outdoor and underwater





Maximum length 5 m (197")













# FLEXI SIDE

Professional side bendable lighting fixture for indoor, outdoor and underwater installation



















# VITRO

Made in Italy



Professional linear lighting system for direct and indirect lighting suitable for indoor, outdoor and u