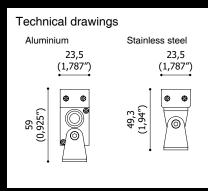

lt water



Resistant to moisture



Resistant to steam





Electronics

Materials

# Our technology

The perfect union of steel, aluminum and professional electronics combined with nanopolymer resins, allowed Aldabra to create products **completely protected from environmental hazards** and suitable to withstand extreme weather conditions.



Our technologies



Nanopolymeric resins



Resistant to temperatures from -30°C to 65° C



**UV** resistant



Sand resistant



Oil resistant



Impact resistant









XTREME 35

High performances professional linear lighting system suitable for indoor, outdoor and underwater wall grazing





Made in Italy











XTREME 22

High performances professional linear lighting system suitable for indoor, outdoor and underwater wall grazing

















# EK1

Professional modular linear lighting system for signal lighting suitable for indoor, outdoor and underwater settings



# Technical drawings





Made in Italy













# EK2

Professional modular linear lighting system for signal lighting suitable for indoor, outdoor and underwater settings

















Professional modular linear lighting system for signal lighting suitable for indoor, outdoor and underwater settings





















Professional modular linear lighting system for signal lighting suitable for indoor, outdoor and underwater settings

















VERTEBRA

Professional flexible linear lighting system suitable for indoor and outdoor settings

















MINIVER

Professional flexible linear lighting system suitable for indoor and outd