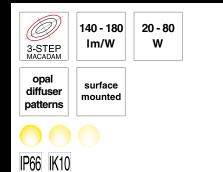

## Symbology

All products meet CE standards

The product meets the American and Canadian UL norms requirements.

LED selection according to step MacAdam criterion

Luminous flux range of the LED source in relation to colour temperatures (warm white - cool white)

Product power range

Available optics for the product

Recommended installations

bodies and water

Protection degree of the product against impacts

IP68 submersible

Maximum static load the product can bear

Maximum mechanical resistance to pedestrian walkover a product can bear

Maximum mechanical resistance to vehicles with tires a product can bear

Available LED colours

RGB MOVE