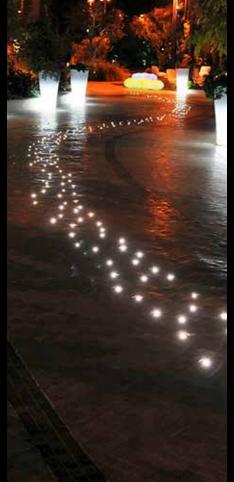

# EK1

Professional modular linear lighting system for signal lighting suitable for indoor, outdoor and underwater settings

# EK2

Professional modular linear lighting system for signal lighting suitable for indoor, outdoor and underwater settings

Professional modular linear lighting system for signal lighting suitable for indoor, outdoor and underwater settings

Professional modular linear lighting system for signal lighting suitable for indoor, outdoor and underwater settings

VERTEBRA

Professional flexible linear lighting system suitable for indoor and outdoor settings