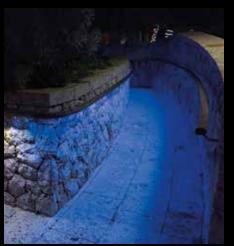

# LINEA

Professional recessed lighting system with symmetric and asymmetric light suitable for indoor and outdoor settings

Professional linear signal system for direct and indirect lighting suitable for indoor and outdoor settings

Professional floodlight for direct and indirect lighting suitable for indoor and outdoor settings

Made in Italy

PUNTO
Recessed fixture suitable for indoor, outdoor and underwater settings