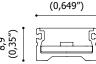

r lighting system suitable for indoor and outdoor settings

















MINIVER

Professional flexible linear lighting system suitable for indoor and outdoor settings



















Made in Italy



# FLEXI TOP

**FLEXI SIDE** 

Professional top bendable lighting fixture for indoor, outdoor and underwater





Maximum length 5 m (197")













# FLEXI SIDE

Professional side bendable lighting fixture for indoor, outdoor and underwater installation



















# VITRO

Made in Italy



Professional linear lighting system for direct and indirect lighting suitable for indoor, outdoor and underwater settings

















Professional linear lighting system for direct and indirect lighting suitable for indoor, outdoor and underwater settings









Technical drawings













# LINEA

Professional recessed lighting system with symmetric and asymmetric light suitable for indoor and outdoor settings



















Professional linear signal system for direct and indirect lighting suitable for indoor and outdoor settings





















Professional floodlight for direct and indirect lighting suitable for indoor and outdoor settings

























Made in Italy









PUNTO
Recessed fixture suitable for indoor, outdoor and underwater settings



























# **ECLIPS**

Recessed fixture with asymmetric light beam for indoor and outdoor applications, available in square, rectangular and round versions





Made in Italy











STECCO
Family of stainless steel bollards made of resin and high resistance ceramic suitab