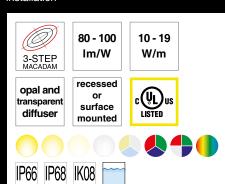

## Symbology

All products meet CE standards

The product meets the American and Canadian UL norms requirements.

LED selection according to step MacAdam criterion

Luminous flux range of the LED source in relation to colour temperatures (warm white - cool white)

Product power range

Available optics for the product

Recommended installations

bodies and water

Protection degree of the product against impacts

IP68 submersible

Maximum static load the product can bear

Maximum mechanical resistance to pedestrian walkover a product can bear

Maximum mechanical resistance to vehicles with tires a product can bear

Available LED colours

RGB MOVE