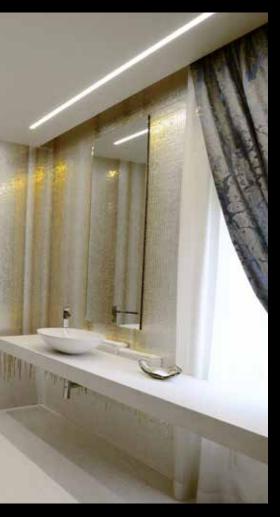

# All weather lighting

In a world where climate changes are constant, the **Aldabra Storm collection is designed** for perfect lighting even in extreme conditions.

Flood Hurricane

# Our technology

The perfect union of steel, aluminum and professional electronics combined with nanopolymer resins, allowed Aldabra to create products **completely protected from environmental hazards** and suitable to withstand extreme weather conditions.

Our technologies

Nanopolymeric resins

Resistant to temperatures from -30°C to 65° C

**UV** resistant

Sand resistant

Oil resistant

Impact resistant

XTREME 35