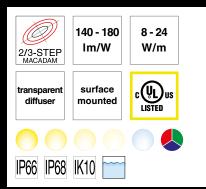

## Symbology

All products meet CE standards

The product meets the American and Canadian UL norms requirements.

LED selection according to step MacAdam criterion

Luminous flux range of the LED source in relation to colour temperatures (warm white - cool white)

Product power range

Available optics for the product

Recommended installations

bodies and water

Protection degree of the product against impacts

IP68 submersible

Maximum static load the product can bear

Maximum mechanical resistance to pedestrian walkover a product can bear

Maximum mechanical resistance to vehicles with tires a product can bear

Available LED colours

RGB MOVE