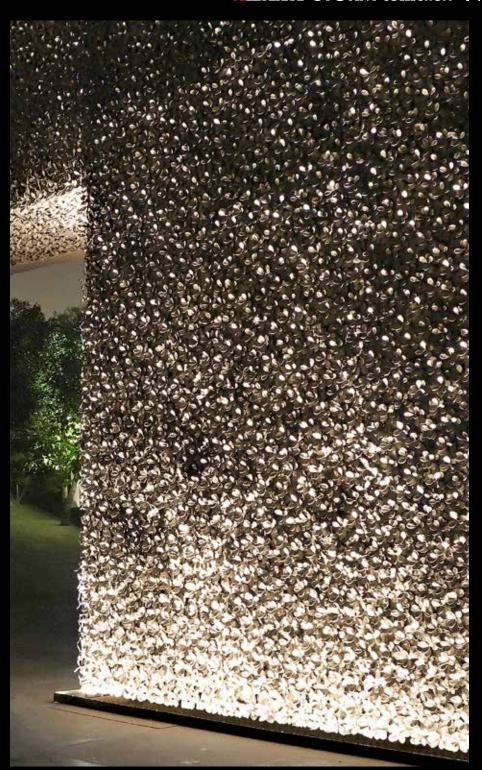

# EK1

Professional modular linear lighting system for signal lighting suitable for indoor, outdoor and underwater settings

# EK2

Professional modular linear lighting system for signal lighting suitable for indoor, outdoor and underwater settings

Professional modular linear lighting system for signal lighting suitable for indoor, outdoor and underwater settings

Professional modular linear lighting system for signal lighting suitable for indoor, outdoor and underwater settings

VERTEBRA

Professional flexible linear lighting system suitable for indoor and outdoor settings