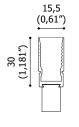

tronics combined with nanopolymer resins, allowed Aldabra to create products **completely protected from environmental hazards** and suitable to withstand extreme weather conditions.



Our technologies



Nanopolymeric resins



Resistant to temperatures from -30°C to 65° C



**UV** resistant



Sand resistant



Oil resistant



Impact resistant









XTREME 35

High performances professional linear lighting system suitable for indoor, outdoor and underwater wall grazing





Made in Italy











XTREME 22

High performances professional linear lighting system suitable for indoor, outdoor and underwater wall grazing

















# EK1

Professional modular linear lighting system for signal lighting suitable for indoor, outdoor and underwater settings



# Technical drawings





Made in Italy













# EK2

Professional modular linear lighting system for signal lighting suitable for indoor, outdoor and underwater settings

















Professional modular linear lighting system for signal lighting suitable for indoor, outdoor and underwater settings





















Professional modular linear lighting system for signal lighting suitable for indoor, outdoor and underwater settings

















VERTEBRA

Professional flexible linear lighting system suitable for indoor and outdoor settings

















MINIVER

Professional flexible linear lighting system suitable for indoor and outdoor settings



















Made in Italy



# FLEXI TOP

**FLEXI SIDE** 

Professional top bendable lighting fixture for indoor, outdoor and underwater