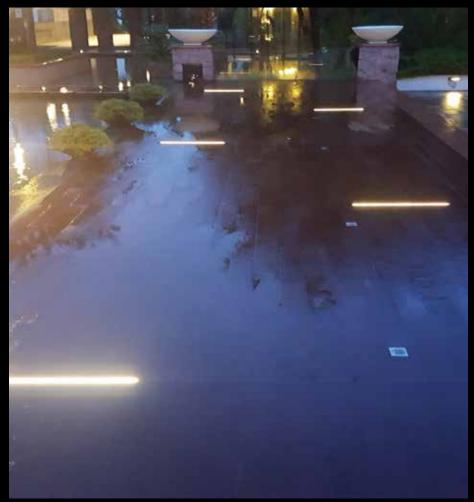

# EK1

Professional modular linear lighting system for signal lighting suitable for indoor, outdoor and underwater settings

# EK2

Professional modular linear lighting system for signal lighting suitable for indoor, outdoor and underwater settings

Professional modular linear lighting system for signal lighting suitable for indoor, outdoor and underwater settings

Professional modular linear lighting system for signal lighting suitable for indoor, outdoor and underwater settings

VERTEBRA

Professional flexible linear lighting system suitable for indoor and outdoor settings