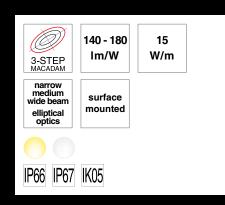

## Symbology

All products meet CE standards

The product meets the American and Canadian UL norms requirements.

LED selection according to step MacAdam criterion

Luminous flux range of the LED source in relation to colour temperatures (warm white - cool white)

Product power range

Available optics for the product

Recommended installations

bodies and water

Protection degree of the product against impacts

IP68 submersible

Maximum static load the product can bear

Maximum mechanical resistance to pedestrian walkover a product can bear

Maximum mechanical resistance to vehicles with tires a product can bear

Available LED colours

RGB MOVE