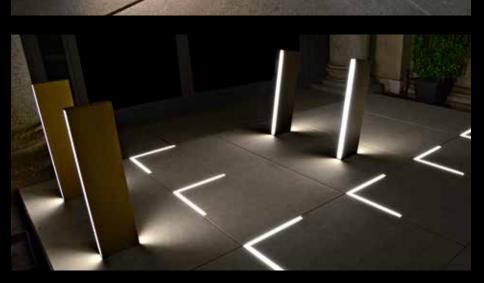

# **ECLIPS**

Recessed fixture with asymmetric light beam for indoor and outdoor applications, available in square, rectangular and round versions

Made in Italy

STECCO
Family of stainless steel bollards made of resin and high resistance ceramic suitable for outdoor