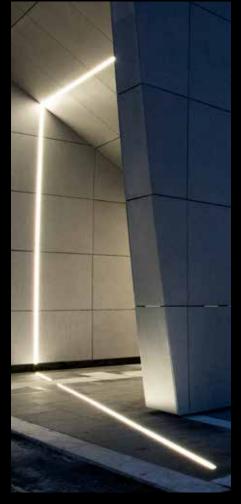

# All weather lighting

In a world where climate changes are constant, the **Aldabra Storm collection is designed** for perfect lighting even in extreme conditions.

Flood Hurricane

# Our technology

The perfect union of steel, aluminum and professional electronics combined with nanopolymer resins, allowed Aldabra to create products **completely protected from environmental hazards** and suitable to withstand extreme weather conditions.

Our technologies

Nanopolymeric resins

Resistant to temperatures from -30°C to 65° C

**UV** resistant

Sand resistant

Oil resistant

Impact resistant

XTREME 35