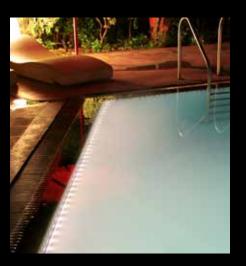

# High resistance and complete protection

Resistant to water ingress

Resistant to high pressure water

Resistant to salt water

Resistant to moisture

Resistant to steam

Electronics

Materials

# Our technology

The perfect union of steel, aluminum and professional electronics combined with nanopolymer resins, allowed Aldabra to create products **completely protected from environmental hazards** and suitable to withstand extreme weather conditions.