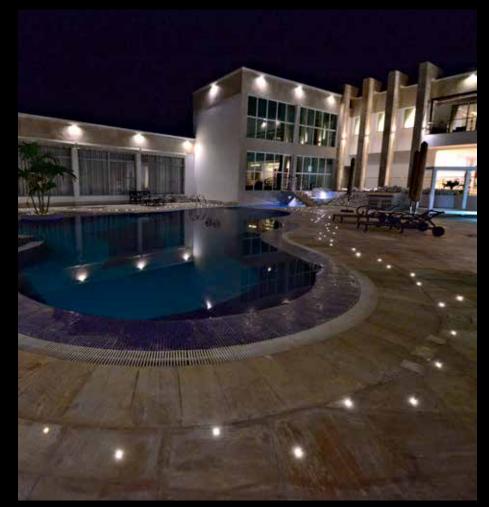

# All weather lighting

In a world where climate changes are constant, the **Aldabra Storm collection is designed** for perfect lighting even in extreme conditions.

Flood Hurricane

# Our technology

The perfect union of steel, aluminum and professional electronics combined with nanopolymer resins, allowed Aldabra to create products **completely protected from environmental hazards** and suitable to withstand extreme weather conditions.