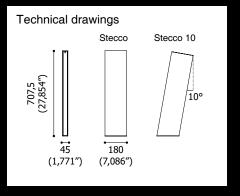

# Technical drawings

Made in Italy

# **ECLIPS**

Recessed fixture with asymmetric light beam for indoor and outdoor applications, available in square, rectangular and round versions

Made in Italy

STECCO
Family of stainless steel bollards made of resin and high resistance ceramic suitable for outdoor