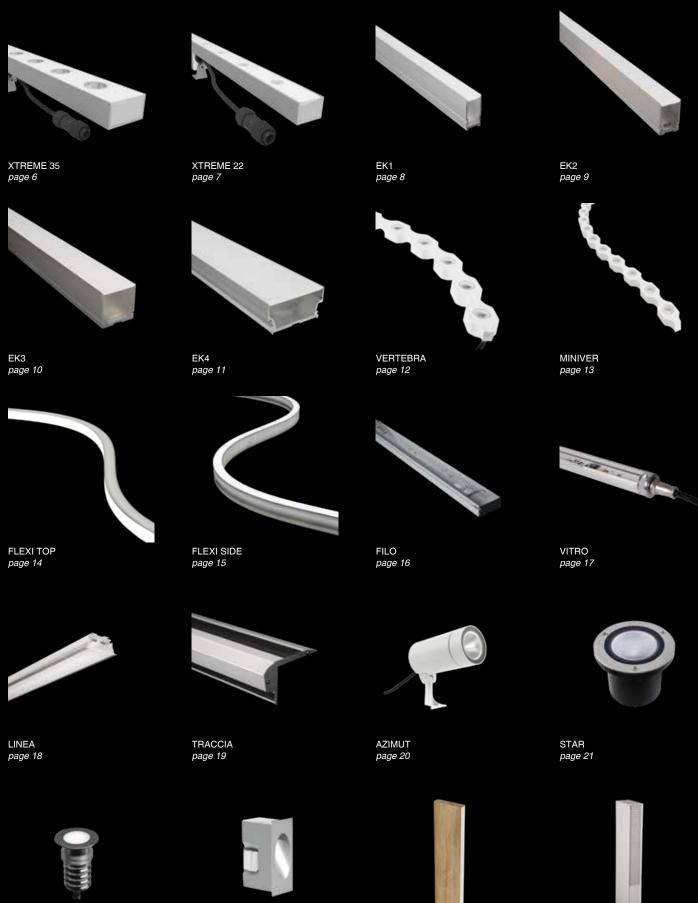

High performances professional linear lighting system suitable for indoor, outdoor and underwater wall grazing

Made in Italy

XTREME 22

High performances professional linear lighting system suitable for indoor, outdoor and underwater wall grazing

# EK1

Professional modular linear lighting system for signal lighting suitable for indoor, outdoor and underwater settings

# EK2

Professional modular linear lighting system for signal lighting suitable for indoor, outdoor and underwater settings

Professional modular linear lighting system for signal lighting suitable for indoor, outdoor and underwater settings

Professional modular linear lighting system for signal lighting suitable for indoor, outdoor and underwater settings

VERTEBRA

Professional flexible linear lighting system suitable for indoor and outdoor settings

MINIVER

Professional flexible linear lighting system suitable for indoor and outdoor settings

Made in Italy

# FLEXI TOP

**FLEXI SIDE** 

Professional top bendable lighting fixture for indoor, outdoor and underwater

Maximum length 5 m (197")

# FLEXI SIDE

Professional side bendable lighting fixture for indoor, outdoor and underwater installation

# VITRO

Made in Italy

Professional linear lighting system for direct and indirect lighting suitable for indoor, outdoor and underwater settings

Professional linear lighting system for direct and indirect lighting suitable for indoor, outdoor and underwater settings

# LINEA

Professional recessed lighting system with symmetric and asymmetric light suitable for indoor and outdoor settings

Professional linear signal system for direct and indirect lighting suitable for indoor and outdoor settings

Professional floodlight for direct and indirect lighting suitable for indoor and outdoor settings

Made in Italy

PUNTO
Recessed fixture suitable for indoor, outdoor and underwater settings

# **ECLIPS**

Recessed fixture with asymmetric light beam for indoor and outdoor applications, available in square, rectangular and round versions

Made in Italy

STECCO
Family of stainless steel bollards made of resin and high resistance ceramic suitable for outdoor