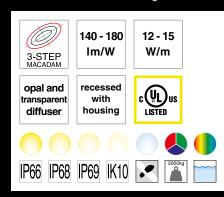

## Symbology

All products meet CE standards

The product meets the American and Canadian UL norms requirements.

LED selection according to step MacAdam criterion

Luminous flux range of the LED source in relation to colour temperatures (warm white - cool white)

Product power range

Available optics for the product

Recommended installations

bodies and water

Protection degree of the product against impacts

IP68 submersible

Maximum static load the product can bear

Maximum mechanical resistance to pedestrian walkover a product can bear

Maximum mechanical resistance to vehicles with tires a product can bear

Available LED colours

RGB MOVE