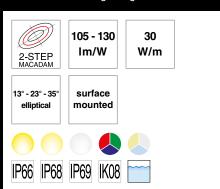

## Symbology

All products meet CE standards

The product meets the American and Canadian UL norms requirements.

LED selection according to step MacAdam criterion

Luminous flux range of the LED source in relation to colour temperatures (warm white - cool white)

Product power range

Available optics for the product

Recommended installations

bodies and water

Protection degree of the product against impacts

IP68 submersible

Maximum static load the product can bear

Maximum mechanical resistance to pedestrian walkover a product can bear

Maximum mechanical resistance to vehicles with tires a product can bear

Available LED colours

RGB MOVE