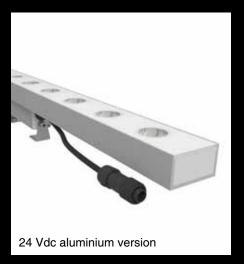

High performances professional linear lighting system suitable for indoor, outdoor and underwater wall grazing

Made in Italy

XTREME 22

High performances professional linear lighting system suitable for indoor, outdoor and underwater wall grazing