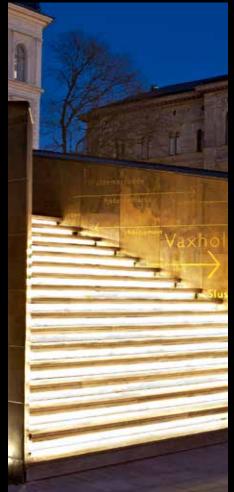

# All weather lighting

In a world where climate changes are constant, the **Aldabra Storm collection is designed** for perfect lighting even in extreme conditions.

Flood Hurricane

# Our technology

The perfect union of steel, aluminum and professional electronics combined with nanopolymer resins, allowed Aldabra to create products **completely protected from environmental hazards** and suitable to withstand extreme weather conditions.

Our technologies

Nanopolymeric resins

Resistant to temperatures from -30°C to 65° C

**UV** resistant

Sand resistant

Oil resistant

Impact resistant

XTREME 35