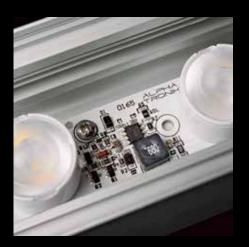

# Our technology

The perfect union of steel, aluminum and professional electronics combined with nanopolymer resins, allowed Aldabra to create products **completely protected from environmental hazards** and suitable to withstand extreme weather conditions.

Our technologies

Nanopolymeric resins

Resistant to temperatures from -30°C to 65° C

**UV** resistant

Sand resistant

Oil resistant

Impact resistant

XTREME 35