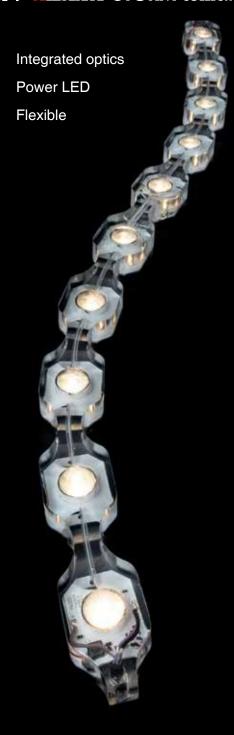

# FLEXI TOP

**FLEXI SIDE** 

Professional top bendable lighting fixture for indoor, outdoor and underwater

Maximum length 5 m (197")

# FLEXI SIDE

Professional side bendable lighting fixture for indoor, outdoor and underwater installation