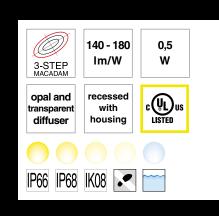

## Symbology

All products meet CE standards

The product meets the American and Canadian UL norms requirements.

LED selection according to step MacAdam criterion

Luminous flux range of the LED source in relation to colour temperatures (warm white - cool white)

Product power range

Available optics for the product

Recommended installations

bodies and water

Protection degree of the product against impacts

IP68 submersible

Maximum static load the product can bear

Maximum mechanical resistance to pedestrian walkover a product can bear

Maximum mechanical resistance to vehicles with tires a product can bear

Available LED colours

RGB MOVE