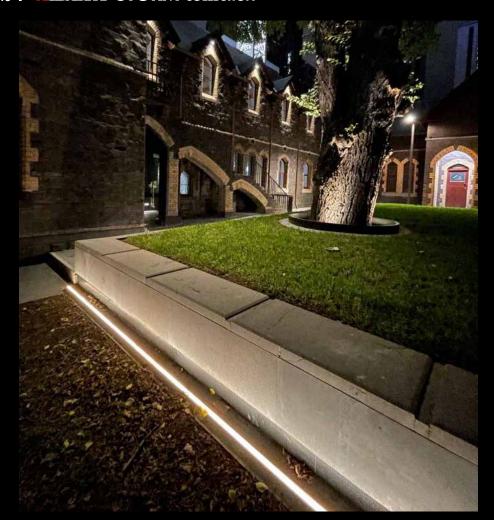

# All weather lighting

In a world where climate changes are constant, the **Aldabra Storm collection is designed** for perfect lighting even in extreme conditions.

Flood Hurricane

# Our technology

The perfect union of steel, aluminum and professional electronics combined with nanopolymer resins, allowed Aldabra to create products **completely protected from environmental hazards** and suitable to withstand extreme weather conditions.