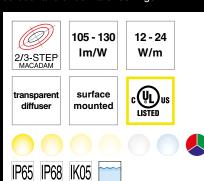

## Symbology

All products meet CE standards

The product meets the American and Canadian UL norms requirements.

LED selection according to step MacAdam criterion

Luminous flux range of the LED source in relation to colour temperatures (warm white - cool white)

Product power range

Available optics for the product

Recommended installations

bodies and water

Protection degree of the product against impacts

IP68 submersible

Maximum static load the product can bear

Maximum mechanical resistance to pedestrian walkover a product can bear

Maximum mechanical resistance to vehicles with tires a product can bear

Available LED colours

RGB MOVE