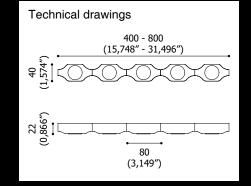

essional linear lighting system suitable for indoor, outdoor and underwater wall grazing

















# EK1

Professional modular linear lighting system for signal lighting suitable for indoor, outdoor and underwater settings



# Technical drawings





Made in Italy













# EK2

Professional modular linear lighting system for signal lighting suitable for indoor, outdoor and underwater settings

















Professional modular linear lighting system for signal lighting suitable for indoor, outdoor and underwater settings





















Professional modular linear lighting system for signal lighting suitable for indoor, outdoor and underwater settings

















VERTEBRA

Professional flexible linear lighting system suitable for indoor and outdoor settings

















MINIVER

Professional flexible linear lighting system suitable for indoor and outdoor settings



















Made in Italy



# FLEXI TOP

**FLEXI SIDE** 

Professional top bendable lighting fixture for indoor, outdoor and underwater





Maximum length 5 m (197")













# FLEXI SIDE

Professional side bendable lighting fixture for indoor, outdoor and underwater installation



















# VITRO

Made in Italy



Professional linear lighting system for direct and indirect lighting suitable for indoor, outdoor and underwater settings

















Professional linear lighting system for direct and indirect lighting suitable for indoor, outdoor and underwater settings









Technical drawings













# LINEA

Professional recessed lighting system with