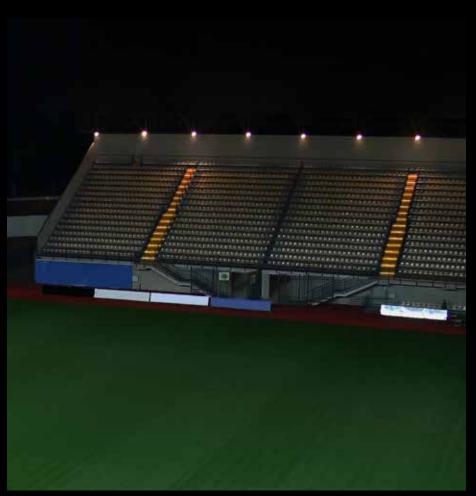

# All weather lighting

In a world where climate changes are constant, the **Aldabra Storm collection is designed** for perfect lighting even in extreme conditions.

Flood Hurricane

# Our technology

The perfect union of steel, aluminum and professional electronics combined with nanopolymer resins, allowed Aldabra to create products **completely protected from environmental hazards** and suitable to withstand extreme weather conditions.

Our technologies

Nanopolymeric resins

Resistant to temperatures from -30°C to 65° C

**UV** resistant

Sand resistant

Oil resistant

Impact resistant

XTREME 35