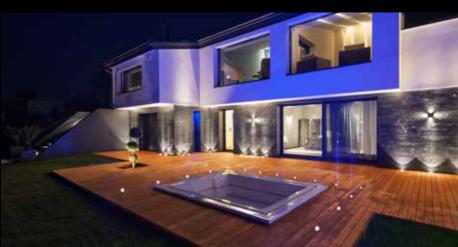

# All weather lighting

In a world where climate changes are constant, the **Aldabra Storm collection is designed** for perfect lighting even in extreme conditions.

Flood Hurricane

# Our technology

The perfect union of steel, aluminum and professional electronics combined with nanopolymer resins, allowed Aldabra to create products **completely protected from environmental hazards** and suitable to withstand extreme weather conditions.