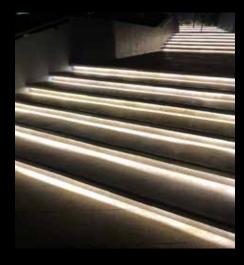

# All weather lighting

In a world where climate changes are constant, the **Aldabra Storm collection is designed** for perfect lighting even in extreme conditions.

Flood Hurricane

# Our technology

The perfect union of steel, aluminum and professional electronics combined with nanopolymer resins, allowed Aldabra to create products **completely protected from environmental hazards** and suitable to withstand extreme weather conditions.

Our technologies

Nanopolymeric resins

Resistant to temperatures from -30°C to 65° C

**UV** resistant

Sand resistant

Oil resistant

Impact resistant

XTREME 35