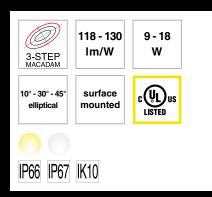

## Symbology

All products meet CE standards

The product meets the American and Canadian UL norms requirements.

LED selection according to step MacAdam criterion

Luminous flux range of the LED source in relation to colour temperatures (warm white - cool white)

Product power range

Available optics for the product

Recommended installations

bodies and water

Protection degree of the product against impacts

IP68 submersible

Maximum static load the product can bear

Maximum mechanical resistance to pedestrian walkover a product can bear

Maximum mechanical resistance to vehicles with tires a product can bear

Available LED colours

RGB MOVE