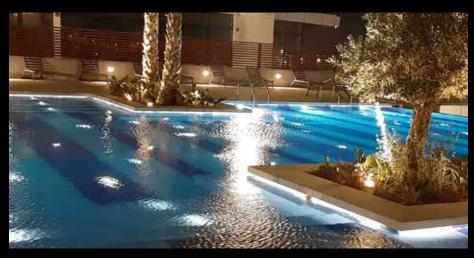

# All weather lighting

In a world where climate changes are constant, the **Aldabra Storm collection is designed** for perfect lighting even in extreme conditions.

Flood Hurricane

# High resistance and complete protection

Resistant to water ingress

Resistant to high pressure water

Resistant to salt water

Resistant to moisture

Resistant to steam

Electronics

Materials