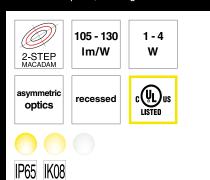

## Symbology

All products meet CE standards

The product meets the American and Canadian UL norms requirements.

LED selection according to step MacAdam criterion

Luminous flux range of the LED source in relation to colour temperatures (warm white - cool white)

Product power range

Available optics for the product

Recommended installations

bodies and water

Protection degree of the product against impacts

IP68 submersible

Maximum static load the product can bear

Maximum mechanical resistance to pedestrian walkover a product can bear

Maximum mechanical resistance to vehicles with tires a product can bear

Available LED colours

RGB MOVE