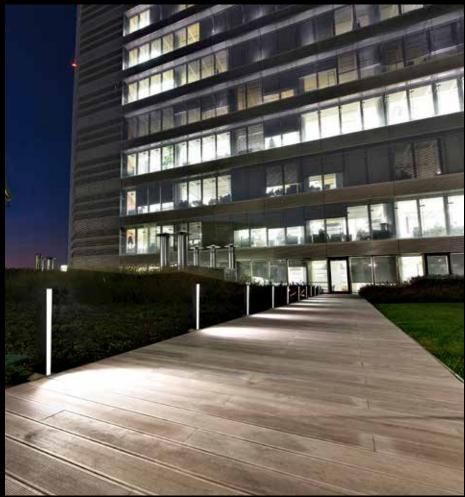

# **ECLIPS**

Recessed fixture with asymmetric light beam for indoor and outdoor applications, available in square, rectangular and round versions

Made in Italy

STECCO
Family of stainless steel bollards made of resin and high resistance ceramic suitable for outdoor