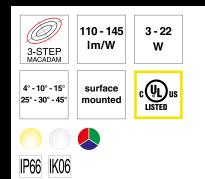

## Symbology

All products meet CE standards

The product meets the American and Canadian UL norms requirements.

LED selection according to step MacAdam criterion

Luminous flux range of the LED source in relation to colour temperatures (warm white - cool white)

Product power range

Available optics for the product

Recommended installations

bodies and water

Protection degree of the product against impacts

IP68 submersible

Maximum static load the product can bear

Maximum mechanical resistance to pedestrian walkover a product can bear

Maximum mechanical resistance to vehicles with tires a product can bear

Available LED colours

RGB MOVE