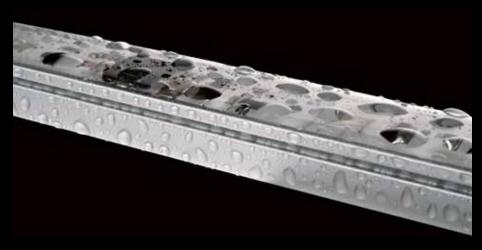

# High resistance and complete protection

Resistant to water ingress

Resistant to high pressure water

Resistant to salt water

Resistant to moisture

Resistant to steam

Electronics

Materials

# Our technology

The perfect union of steel, aluminum and professional electronics combined with nanopolymer resins, allowed Aldabra to create products **completely protected from environmental hazards** and suitable to withstand extreme weather conditions.

Our technologies

Nanopolymeric resins

Resistant to temperatures from -30°C to 65° C

**UV** resistant

Sand resistant

Oil resistant

Impact resistant

XTREME 35