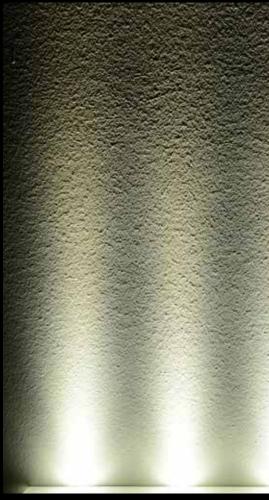

# All weather lighting

In a world where climate changes are constant, the **Aldabra Storm collection is designed** for perfect lighting even in extreme conditions.

Flood Hurricane

# Our technology

The perfect union of steel, aluminum and professional electronics combined with nanopolymer resins, allowed Aldabra to create products **completely protected from environmental hazards** and suitable to withstand extreme weather conditions.

Our technologies

Nanopolymeric resins

Resistant to temperatures from -30°C to 65° C

**UV** resistant

Sand resistant

Oil resistant

Impact resistant

XTREME 35