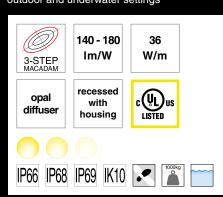

## Symbology

All products meet CE standards

The product meets the American and Canadian UL norms requirements.

LED selection according to step MacAdam criterion

Luminous flux range of the LED source in relation to colour temperatures (warm white - cool white)

Product power range

Available optics for the product

Recommended installations

bodies and water

Protection degree of the product against impacts

IP68 submersible

Maximum static load the product can bear

Maximum mechanical resistance to pedestrian walkover a product can bear

Maximum mechanical resistance to vehicles with tires a product can bear

Available LED colours

RGB MOVE