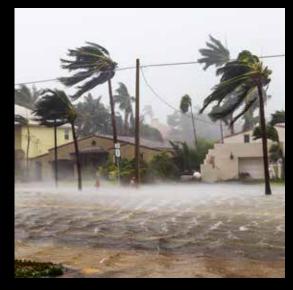

# All weather lighting

In a world where climate changes are constant, the **Aldabra Storm collection is designed** for perfect lighting even in extreme conditions.

Flood Hurricane