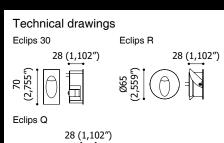

# Technical drawings

Made in Italy

# **ECLIPS**

Recessed fixture with asymmetric light beam for indoor and outdoor applications, available in square, rectangular and round versions

Made in Italy

STECCO
Family of stainless steel bollards made of resin and high resistance ceramic suitable for outdoor