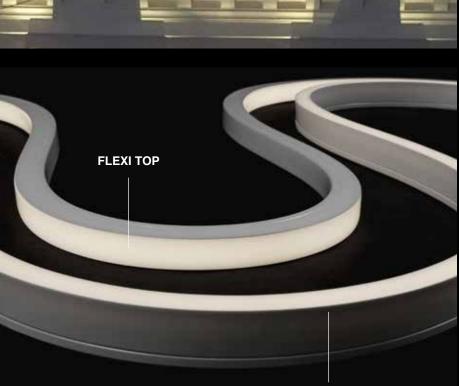

# FLEXI TOP

**FLEXI SIDE** 

Professional top bendable lighting fixture for indoor, outdoor and underwater

Maximum length 5 m (197")

# FLEXI SIDE

Professional side bendable lighting fixture for indoor, outdoor and underwater installation