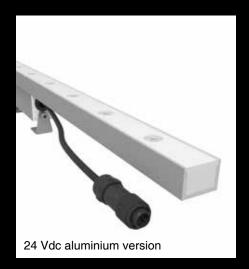

High performances professional linear lighting system suitable for indoor, outdoor and underwater wall grazing

Made in Italy

XTREME 22

High performances professional linear lighting system suitable for indoor, outdoor and underwater wall grazing