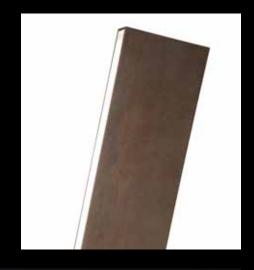

# **ECLIPS**

Recessed fixture with asymmetric light beam for indoor and outdoor applications, available in square, rectangular and round versions

Made in Italy

STECCO
Family of stainless steel bollards made of resin and high resistance ceramic suitable for outdoor