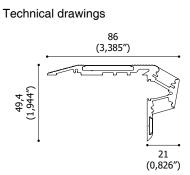

ing fixture for indoor, outdoor and underwater





Maximum length 5 m (197")













# FLEXI SIDE

Professional side bendable lighting fixture for indoor, outdoor and underwater installation



















# VITRO

Made in Italy



Professional linear lighting system for direct and indirect lighting suitable for indoor, outdoor and underwater settings

















Professional linear lighting system for direct and indirect lighting suitable for indoor, outdoor and underwater settings









Technical drawings













# LINEA

Professional recessed lighting system with symmetric and asymmetric light suitable for indoor and outdoor settings



















Professional linear signal system for direct and indirect lighting suitable for indoor and outdoor settings





















Professional floodlight for direct and indirect lighting suitable for indoor and outdoor settings

























Made in Italy









PUNTO
Recessed fixture suitable for indoor, outdoor and underwater settings



























# **ECLIPS**

Recessed fixture with asymmetric light beam for indoor and outdoor applications, available in square, rectangular and round versions





Made in Italy











STECCO
Family of stainless steel bollards made of resin and high resistance ceramic suitable for outdoor

















Made in Italy









# LDABRA STORM COLLECTION

### **Distributors**

### **OTHER COUNTRIES**

### **AXAM BRAND Sagl**

Via dei Pedroni 2, 6830 Chiasso, Switzerland T +41 (0)91 601 04 00 E info@axambrand.com www.axambrand.com

### **I