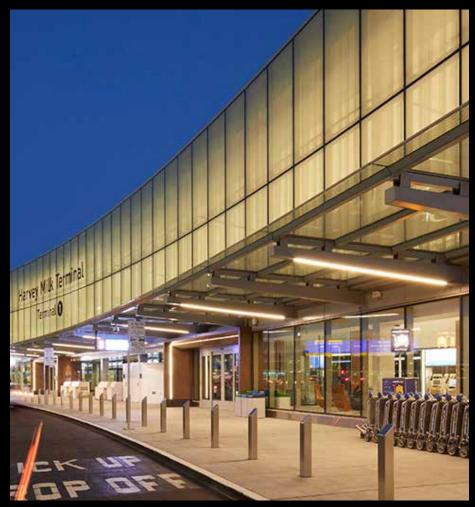

High performances professional linear lighting system suitable for indoor, outdoor and underwater wall grazing

Made in Italy

XTREME 22

High performances professional linear lighting system suitable for indoor, outdoor and underwater wall grazing