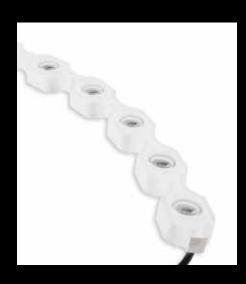

# FLEXI TOP

**FLEXI SIDE** 

Professional top bendable lighting fixture for indoor, outdoor and underwater

Maximum length 5 m (197")

# FLEXI SIDE

Professional side bendable lighting fixture for indoor, outdoor and underwater installation