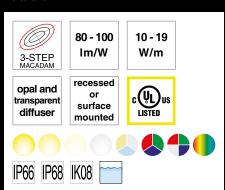

## Symbology

All products meet CE standards

The product meets the American and Canadian UL norms requirements.

LED selection according to step MacAdam criterion

Luminous flux range of the LED source in relation to colour temperatures (warm white - cool white)

Product power range

Available optics for the product

Recommended installations

bodies and water

Protection degree of the product against impacts

IP68 submersible

Maximum static load the product can bear

Maximum mechanical resistance to pedestrian walkover a product can bear

Maximum mechanical resistance to vehicles with tires a product can bear

Available LED colours

RGB MOVE