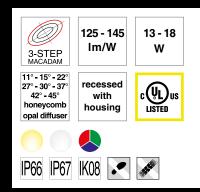

## Symbology

All products meet CE standards

The product meets the American and Canadian UL norms requirements.

LED selection according to step MacAdam criterion

Luminous flux range of the LED source in relation to colour temperatures (warm white - cool white)

Product power range

Available optics for the product

Recommended installations

bodies and water

Protection degree of the product against impacts

IP68 submersible

Maximum static load the product can bear

Maximum mechanical resistance to pedestrian walkover a product can bear

Maximum mechanical resistance to vehicles with tires a product can bear

Available LED colours

RGB MOVE