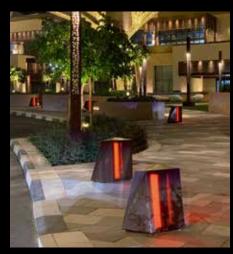

# **ECLIPS**

Recessed fixture with asymmetric light beam for indoor and outdoor applications, available in square, rectangular and round versions

Made in Italy

STECCO
Family of stainless steel bollards made of resin and high resistance ceramic suitable for outdoor