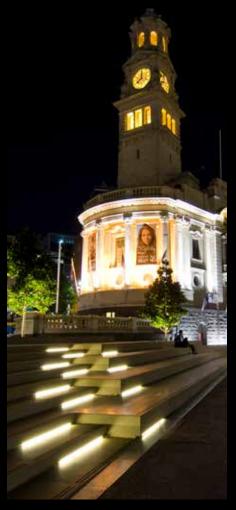

# All weather lighting

In a world where climate changes are constant, the **Aldabra Storm collection is designed** for perfect lighting even in extreme conditions.

Flood Hurricane

# Our technology

The perfect union of steel, aluminum and professional electronics combined with nanopolymer resins, allowed Aldabra to create products **completely protected from environmental hazards** and suitable to withstand extreme weather conditions.