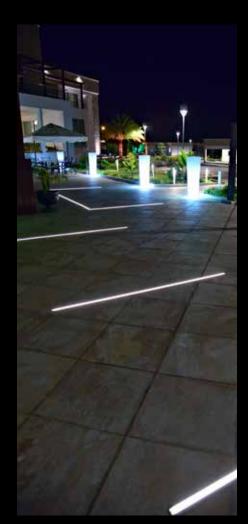

# EK1

Professional modular linear lighting system for signal lighting suitable for indoor, outdoor and underwater settings

# EK2

Professional modular linear lighting system for signal lighting suitable for indoor, outdoor and underwater settings

Professional modular linear lighting system for signal lighting suitable for indoor, outdoor and underwater settings

Professional modular linear lighting system for signal lighting suitable for indoor, outdoor and underwater settings

VERTEBRA

Professional flexible linear lighting system suitable for indoor and outdoor settings