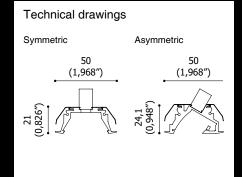

Technical drawings

# LINEA

Professional recessed lighting system with symmetric and asymmetric light suitable for indoor and outdoor settings

Professional linear signal system for direct and indirect lighting suitable for indoor and outdoor settings