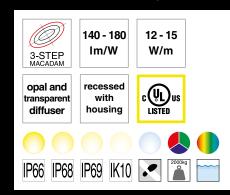

## Symbology

All products meet CE standards

The product meets the American and Canadian UL norms requirements.

LED selection according to step MacAdam criterion

Luminous flux range of the LED source in relation to colour temperatures (warm white - cool white)

Product power range

Available optics for the product

Recommended installations

bodies and water

Protection degree of the product against impacts

IP68 submersible

Maximum static load the product can bear

Maximum mechanical resistance to pedestrian walkover a product can bear

Maximum mechanical resistance to vehicles with tires a product can bear

Available LED colours

RGB MOVE