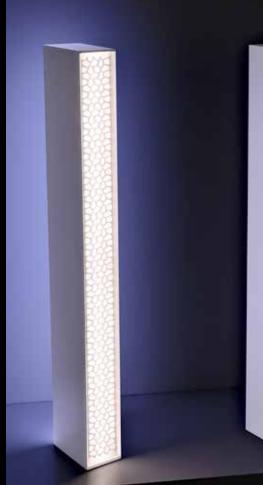

# LINEA

Professional recessed lighting system with symmetric and asymmetric light suitable for indoor and outdoor settings

Professional linear signal system for direct and indirect lighting suitable for indoor and outdoor settings

Professional floodlight for direct and indirect lighting suitable for indoor and outdoor settings

Made in Italy

PUNTO
Recessed fixture suitable for indoor, outdoor and underwater settings