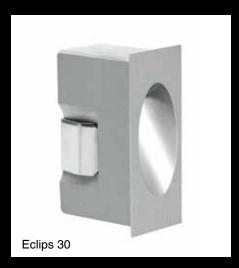

# **ECLIPS**

Recessed fixture with asymmetric light beam for indoor and outdoor applications, available in square, rectangular and round versions

Made in Italy

STECCO
Family of stainless steel bollards made of resin and high resistance ceramic suitable for outdoor