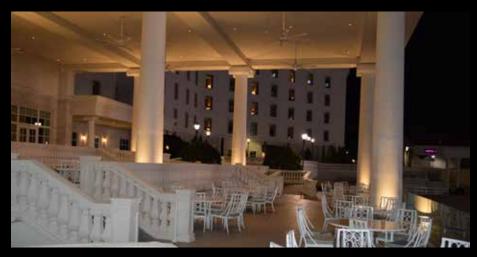

# LINEA

Professional recessed lighting system with symmetric and asymmetric light suitable for indoor and outdoor settings

Professional linear signal system for direct and indirect lighting suitable for indoor and outdoor settings

Professional floodlight for direct and indirect lighting suitable for indoor and outdoor settings

Made in Italy

PUNTO
Recessed fixture suitable for indoor, outdoor and underwater settings