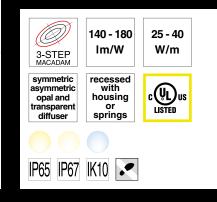

## Symbology

All products meet CE standards

The product meets the American and Canadian UL norms requirements.

LED selection according to step MacAdam criterion

Luminous flux range of the LED source in relation to colour temperatures (warm white - cool white)

Product power range

Available optics for the product

Recommended installations

bodies and water

Protection degree of the product against impacts

IP68 submersible

Maximum static load the product can bear

Maximum mechanical resistance to pedestrian walkover a product can bear