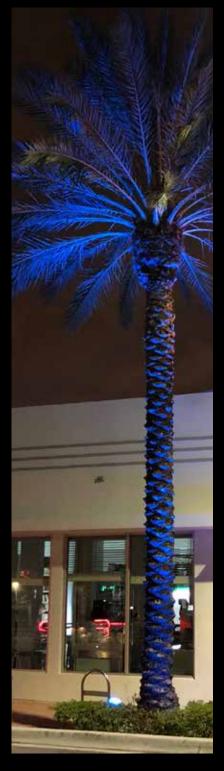

# All weather lighting

In a world where climate changes are constant, the **Aldabra Storm collection is designed** for perfect lighting even in extreme conditions.

Flood Hurricane

# Our technology

The perfect union of steel, aluminum and professional electronics combined with nanopolymer resins, allowed Aldabra to create products **completely protected from environmental hazards** and suitable to withstand extreme weather conditions.

Our technologies

Nanopolymeric resins

Resistant to temperatures from -30°C to 65° C

**UV** resistant

Sand resistant

Oil resistant

Impact resistant

XTREME 35