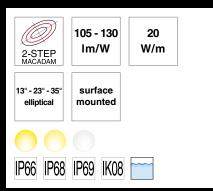

## Symbology

All products meet CE standards

The product meets the American and Canadian UL norms requirements.

LED selection according to step MacAdam criterion

Luminous flux range of the LED source in relation to colour temperatures (warm white - cool white)

Product power range

Available optics for the product

Recommended installations

bodies and water

Protection degree of the product against impacts

IP68 submersible

Maximum static load the product can bear

Maximum mechanical resistance to pedestrian walkover a product can bear

Maximum mechanical resistance to vehicles with tires a product can bear

Available LED colours

RGB MOVE