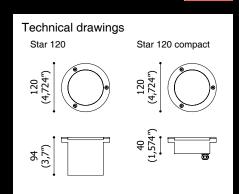

ing fixture for indoor, outdoor and underwater installation



















# VITRO

Made in Italy



Professional linear lighting system for direct and indirect lighting suitable for indoor, outdoor and underwater settings

















Professional linear lighting system for direct and indirect lighting suitable for indoor, outdoor and underwater settings









Technical drawings













# LINEA

Professional recessed lighting system with symmetric and asymmetric light suitable for indoor and outdoor settings



















Professional linear signal system for direct and indirect lighting suitable for indoor and outdoor settings





















Professional floodlight for direct and indirect lighting suitable for indoor and outdoor settings

























Made in Italy









PUNTO
Recessed fixture suitable for indoor, outdoor and underwater settings



























# **ECLIPS**

Recessed fixture with asymmetric light beam for indoor and outdoor applications, available in square, rectangular and round versions





Made in Italy











STECCO
Family of stainless steel bollards made of resin and high resistance ceramic suitable for outdoor

















Made in Italy









# LDABRA STORM COLLECTION

### **Distributors**

### **OTHER COUNTRIES**

### **AXAM BRAND Sagl**

Via dei Pedroni 2, 6830 Chiasso, Switzerland T +41 (0)91 601 04 00 E info@axambrand.com www.axambrand.com

### **ITALY**

### **ADHARA Srl**

Registered office: Via San Vito 18, 20123 Milano, Italia Head office: Via delle Gerole 15, 20867 Caponago, It