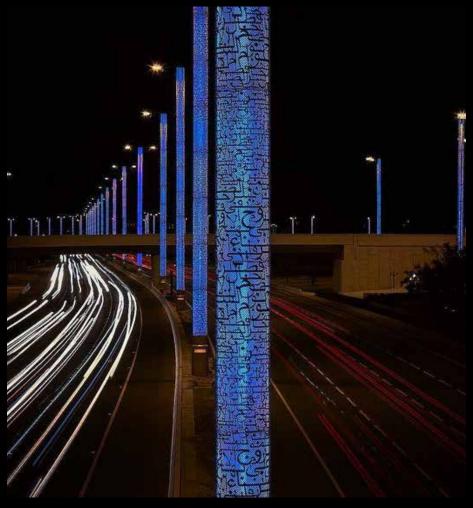

# Our technology

The perfect union of steel, aluminum and professional electronics combined with nanopolymer resins, allowed Aldabra to create products **completely protected from environmental hazards** and suitable to withstand extreme weather conditions.

Our technologies

Nanopolymeric resins

Resistant to temperatures from -30°C to 65° C

**UV** resistant

Sand resistant

Oil resistant

Impact resistant

XTREME 35