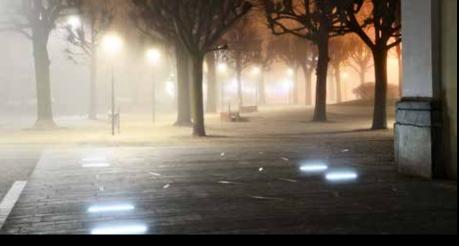

# All weather lighting

In a world where climate changes are constant, the **Aldabra Storm collection is designed** for perfect lighting even in extreme conditions.

Flood Hurricane

# EK1

Professional modular linear lighting system for signal lighting suitable for indoor, outdoor and underwater settings

# EK2

Professional modular linear lighting system for signal lighting suitable for indoor, outdoor and underwater settings

Professional modular linear lighting system for signal lighting suitable for indoor, outdoor and underwater settings