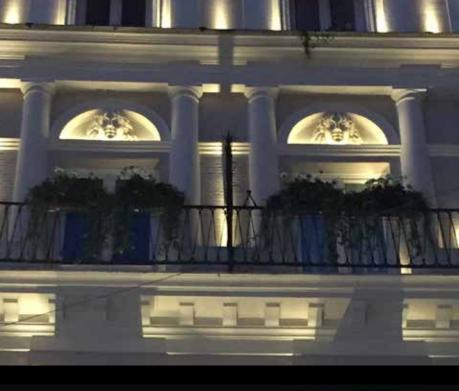

# All weather lighting

In a world where climate changes are constant, the **Aldabra Storm collection is designed** for perfect lighting even in extreme conditions.

Flood Hurricane

# Our technology

The perfect union of steel, aluminum and professional electronics combined with nanopolymer resins, allowed Aldabra to create products **completely protected from environmental hazards** and suitable to withstand extreme weather conditions.