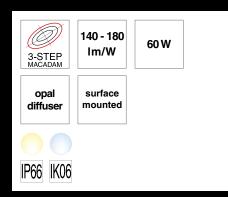

## Symbology

All products meet CE standards

The product meets the American and Canadian UL norms requirements.

LED selection according to step MacAdam criterion

Luminous flux range of the LED source in relation to colour temperatures (warm white - cool white)

Product power range

Available optics for the product

Recommended installations

bodies and water

Protection degree of the product against impacts

IP68 submersible

Maximum static load the product can bear

Maximum mechanical resistance to pedestrian walkover a product can bear

Maximum mechanical resistance to vehicles with tires a product can bear

Available LED colours

RGB MOVE