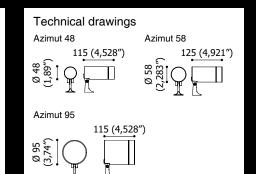

ide bendable lighting fixture for indoor, outdoor and underwater installation



















# VITRO

Made in Italy



Professional linear lighting system for direct and indirect lighting suitable for indoor, outdoor and underwater settings

















Professional linear lighting system for direct and indirect lighting suitable for indoor, outdoor and underwater settings









Technical drawings













# LINEA

Professional recessed lighting system with symmetric and asymmetric light suitable for indoor and outdoor settings



















Professional linear signal system for direct and indirect lighting suitable for indoor and outdoor settings





















Professional floodlight for direct and indirect lighting suitable for indoor and outdoor settings

























Made in Italy









PUNTO
Recessed fixture suitable for indoor, outdoor and underwater settings



























# **ECLIPS**

Recessed fixture with asymmetric light beam for indoor and outdoor applications, available in square, rectangular and round versions





Made in Italy











STECCO
Family of stainless steel bollards made of resin and high resistance ceramic suitable for outdoor

















Made in Italy









# LDABRA STORM COLLECTION

### **Distributors**

### **OTHER COUNTRIES**

### **AXAM BRAND Sagl**

Via dei Pedroni 2, 6830 Chiasso, Switzerland T +41 (0)91 601 04 00 E info@axambrand.com www.axambrand.com

### **ITALY**

### **ADHARA Srl**

Registered office: Via San Vito 18, 20123 Milano, Italia Head office: Via delle Gerole 15,