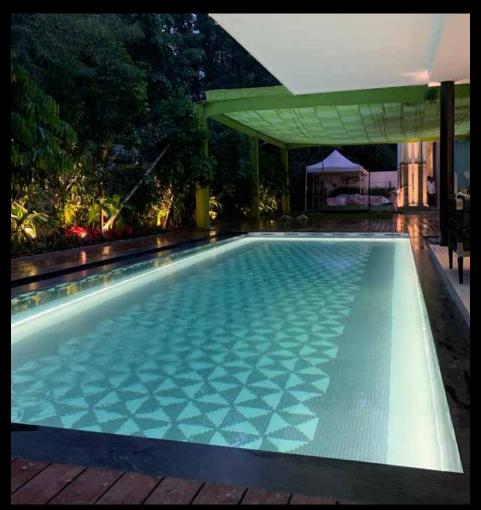

# All weather lighting

In a world where climate changes are constant, the **Aldabra Storm collection is designed** for perfect lighting even in extreme conditions.

Flood Hurricane

# Our technology

The perfect union of steel, aluminum and professional electronics combined with nanopolymer resins, allowed Aldabra to create products **completely protected from environmental hazards** and suitable to withstand extreme weather conditions.