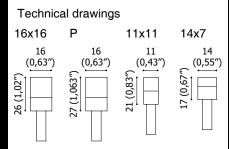

Made in Italy













# EK2

Professional modular linear lighting system for signal lighting suitable for indoor, outdoor and underwater settings

















Professional modular linear lighting system for signal lighting suitable for indoor, outdoor and underwater settings





















Professional modular linear lighting system for signal lighting suitable for indoor, outdoor and underwater settings

















VERTEBRA

Professional flexible linear lighting system suitable for indoor and outdoor settings

















MINIVER

Professional flexible linear lighting system suitable for indoor and outdoor settings



















Made in Italy



# FLEXI TOP

**FLEXI SIDE** 

Professional top bendable lighting fixture for indoor, outdoor and underwater





Maximum length 5 m (197")













# FLEXI SIDE

Professional side bendable lighting fixture for indoor, outdoor and underwater installation



















# VITRO

Made in Italy



Professional linear lighting system for direct and indirect lighting suitable for indoor, outdoor and underwater settings

















Professional linear lighting system for direct and indirect lighting suitable for indoor, outdoor and underwater settings









Technical drawings













# LINEA

Professional recessed lighting system with symmetric and asymmetric light suitable for indoor and outdoor settings



















Professional linear signal system for direct and indirect lighting suitable for indoor and outdoor settings





















Professional floodlight for direct