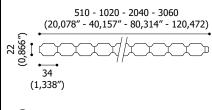

rofessional modular linear lighting system for signal lighting suitable for indoor, outdoor and underwater settings



# Technical drawings





Made in Italy













# EK2

Professional modular linear lighting system for signal lighting suitable for indoor, outdoor and underwater settings

















Professional modular linear lighting system for signal lighting suitable for indoor, outdoor and underwater settings





















Professional modular linear lighting system for signal lighting suitable for indoor, outdoor and underwater settings

















VERTEBRA

Professional flexible linear lighting system suitable for indoor and outdoor settings

















MINIVER

Professional flexible linear lighting system suitable for indoor and outdoor settings



















Made in Italy



# FLEXI TOP

**FLEXI SIDE** 

Professional top bendable lighting fixture for indoor, outdoor and underwater





Maximum length 5 m (197")













# FLEXI SIDE

Professional side bendable lighting fixture for indoor, outdoor and underwater installation



















# VITRO

Made in Italy



Professional linear lighting system for direct and indirect lighting suitable for indoor, outdoor and underwater settings

















Professional linear lighting system for direct and indirect lighting suitable for indoor, outdoor and underwater settings









Technical drawings













# LINEA

Professional recessed lighting system with symmetric and asymmetric light suitable for indoor and outdoor settings



















Professional linear sig