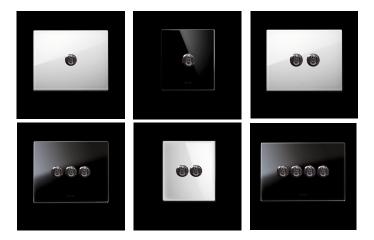

Fits ALL System 44 accessories.

Illuminated LED switch available. check with supplier

44PVN refers to the glass front plate only.

BL - WHITE NAL - BLACK

System 44 is a modular system of interchangeable components allowing specifiers the ability to create truly individual control systems.

Customise your hotel guest-room, office or home with every type of control available. Mix front plates, coloured trims, coloured switches, power sockets, automation controls, USB CAT6, telephone, HVAC , security and much, much more

44PVNT21-NAL

44PVN01-NAL

44PVNT22NAL

44PVN02-BL

44PVN03-NAL

44PVN04-BL

- 444002
- Toggle two-way switches 250V
- 1P 10AX lightable toggle two-way switch toggle white colour supplied with no. 1 plastic white ring 1 module