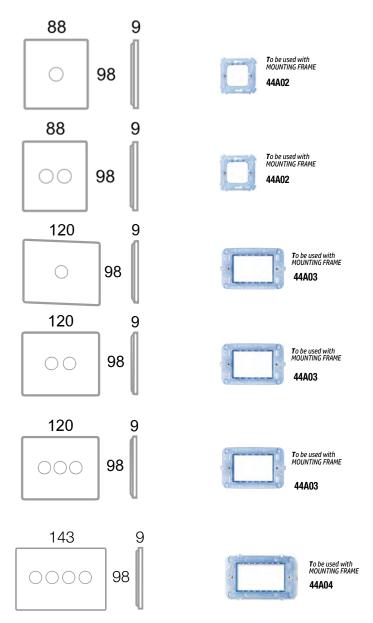

Fits ALL System 44 accessories.

Illuminated LED switch available. check with supplier

44PVN refers to the glass front plate only.

BL - WHITE NAL - BLACK

System 44 is a modular system of interchangeable components allowing specifiers the ability to create truly individual control systems.