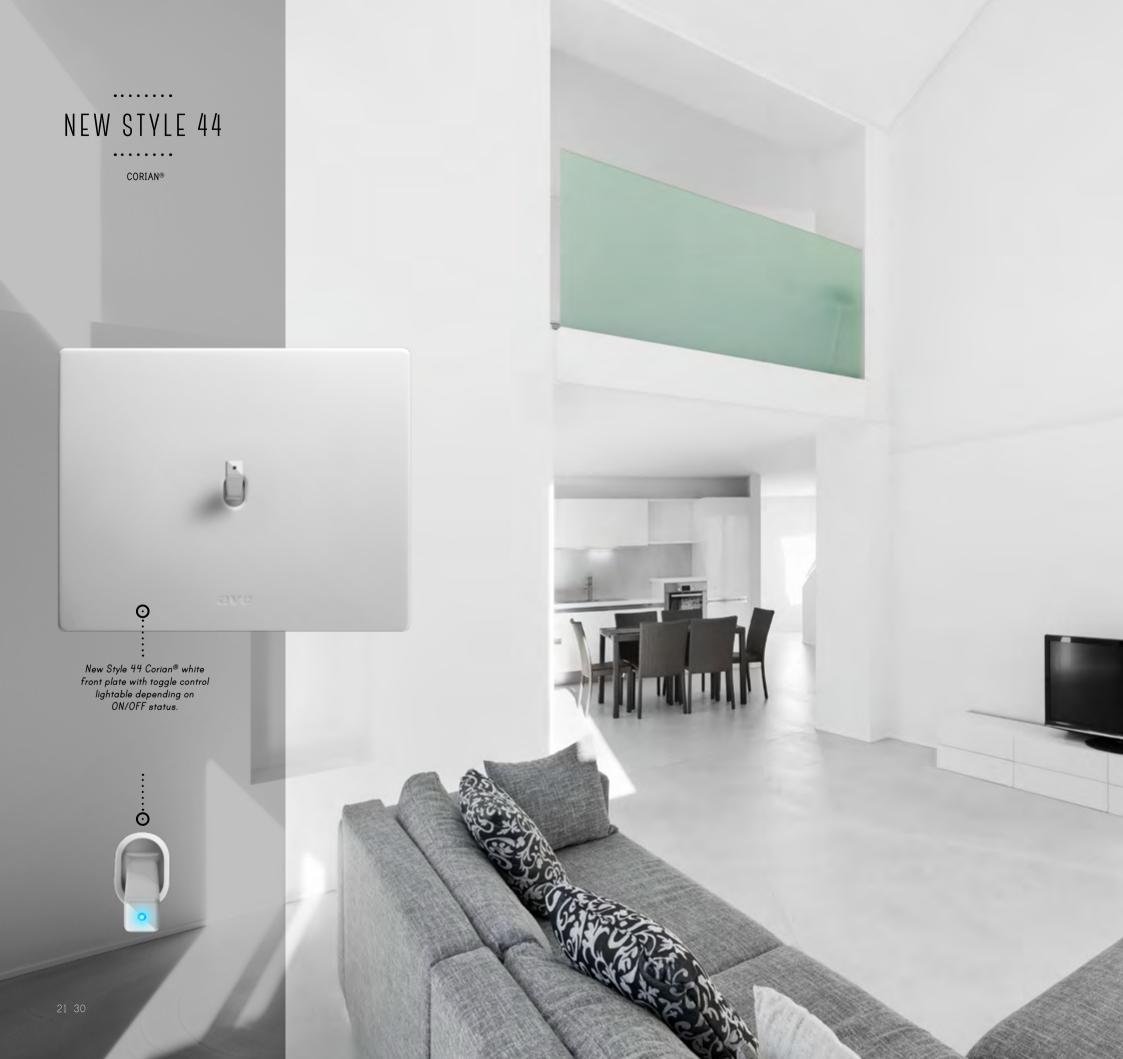

## THE SUBSTANCE OF THE SOUL.

SOLID AND LONG-LASTING, CORIAN® FINDS ITS PERFECT LOCATION BETWEEN CLEAN LINES AND BRIGHT SPACES, GIVING BACK THE WHITE IN A UNIQUE WAY.

Corian<sup>®</sup> PLATE ONLY Corian white 44A03

> Support plate required for use in UK

□ 44PCN04B Corian<sup>®</sup> PLATE ONLY Corian white

44A0**4** Support plate required for use in

- Toggle two-way switches 250V 444002B Two-way switch - toggle white colour supplied with no. 1 plastic white ring - 1 module