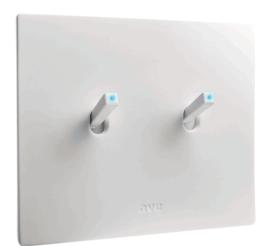

Toggle intermediate switches 250V
444004B 1P 10AX lightable toggle intermediate
switch - toggle white colour - supplied with no.
1 plastic white ring - 1 module