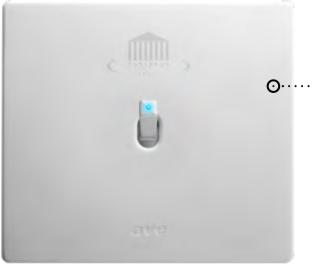

> Support plate required for use in UK

□ 44PCN04B Corian<sup>®</sup> PLATE ONLY Corian white

44A0**4** Support plate required for use in

- Toggle two-way switches 250V 444002B Two-way switch - toggle white colour supplied with no. 1 plastic white ring - 1 module

Toggle intermediate switches 250V
444004B 1P 10AX lightable toggle intermediate
switch - toggle white colour - supplied with no.
1 plastic white ring - 1 module

## - Toggle push-buttons 250V

444005B 1P NO 10A lightable toggle push-button - toggle white colour supplied with no. 1 plastic white ring - 1 module

- 2P toggle one way switches 250V 444010B/20A 2P 20AX lightable toggle one way switch - toggle white colour supplied with no. 1 plastic white ring - 1 module

rolling blind switches 250V
444051B 1P 10AX toggle rolling blind switch (3 terminals) - 3 positions (central OFF) - with inter block
toggle white colour - supplied with no. 1 plastic white ring - 1 module

Toggle rolling blind push button 250V
444053B 1P 10A toggle rolling blind push button (3 terminals) - 3 positions (central OFF) - with inter block
toggle white colour - supplied with no. 1 plastic white ring - 1 module