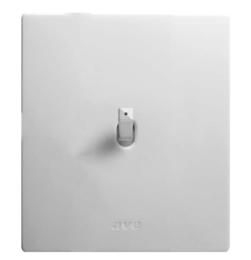

> Support plate required for use in UK

□ 44PCN04B Corian<sup>®</sup> PLATE ONLY Corian white

44A0**4** Support plate required for use in

- Toggle two-way switches 250V 444002B Two-way switch - toggle white colour supplied with no. 1 plastic white ring - 1 module