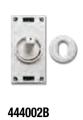

> Support plate required for use in UK

□ 44PCN04B Corian<sup>®</sup> PLATE ONLY Corian white

44A0**4** Support plate required for use in

- Toggle two-way switches 250V 444002B Two-way switch - toggle white colour supplied with no. 1 plastic white ring - 1 module