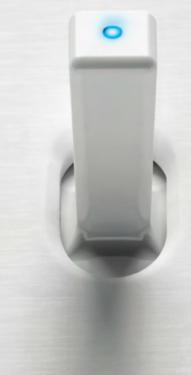

Toggle intermediate switches 250V
444004B 1P 10AX lightable toggle intermediate
switch - toggle white colour - supplied with no.
1 plastic white ring - 1 module

## - Toggle push-buttons 250V

444005B 1P NO 10A lightable toggle push-button - toggle white colour supplied with no. 1 plastic white ring - 1 module

- 2P toggle one way switches 250V 444010B/20A 2P 20AX lightable toggle one way switch - toggle white colour supplied with no. 1 plastic white ring - 1 module