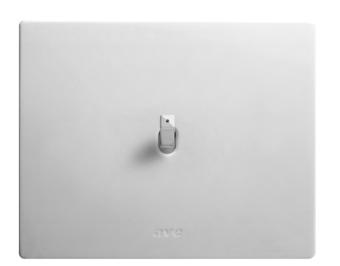

## - Toggle push-buttons 250V

444005B 1P NO 10A lightable toggle push-button - toggle white colour supplied with no. 1 plastic white ring - 1 module

- 2P toggle one way switches 250V 444010B/20A 2P 20AX lightable toggle one way switch - toggle white colour supplied with no. 1 plastic white ring - 1 module