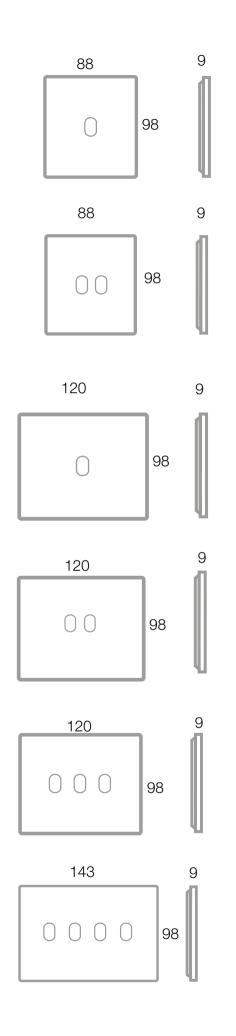

## YOUR GENUINE BALANCE.

THE BRIGHT WHITE OF THIS LINE REFLECTS THE LIFESTYLE OF THOSE WHO SEEK TRUE HARMONY BETWEEN BODY AND SPIRIT, MEMORIES AND FUTURE PROJECTS, SIMPLICITY AND REFINEMENT.

Vera 44 Corian® white front plat combined Italian standard socket schuko + Italian standard

ite front plate with

Vera 44 Corian® white front plate with DOMUS TV socket and RJ45 data socket.

Ò

## THE SUBSTANCE OF THE SOUL.

SOLID AND LONG-LASTING, CORIAN® FINDS ITS PERFECT LOCATION BETWEEN CLEAN LINES AND BRIGHT SPACES, GIVING BACK THE WHITE IN A UNIQUE WAY.

Corian<sup>®</sup> PLATE ONLY Corian white 44A03

> Support plate required for use in UK

□ 44PCN04B Corian<sup>®</sup> PLATE ONLY Corian white

44A0**4** Support plate required for use in

- Toggle two-way switches 250V 444002B Two-way switch - toggle white colour supplied with no. 1 plastic white ring - 1 module