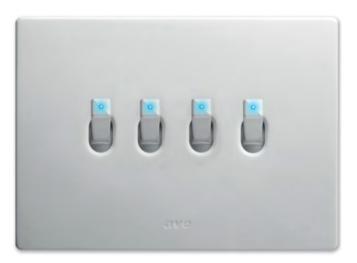

rolling blind switches 250V
444051B 1P 10AX toggle rolling blind switch (3 terminals) - 3 positions (central OFF) - with inter block
toggle white colour - supplied with no. 1 plastic white ring - 1 module