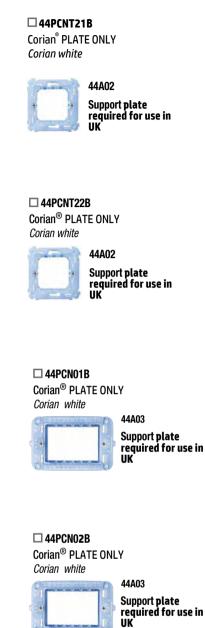

## THE SUBSTANCE OF THE SOUL.

SOLID AND LONG-LASTING, CORIAN® FINDS ITS PERFECT LOCATION BETWEEN CLEAN LINES AND BRIGHT SPACES, GIVING BACK THE WHITE IN A UNIQUE WAY.

Corian<sup>®</sup> PLATE ONLY Corian white 44A03

> Support plate required for use in UK

□ 44PCN04B Corian<sup>®</sup> PLATE ONLY Corian white

44A0**4** Support plate required for use in

- Toggle two-way switches 250V 444002B Two-way switch - toggle white colour supplied with no. 1 plastic white ring - 1 module