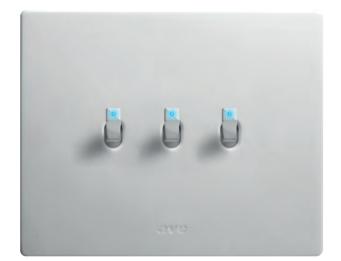

## - Toggle push-buttons 250V

444005B 1P NO 10A lightable toggle push-button - toggle white colour supplied with no. 1 plastic white ring - 1 module

- 2P toggle one way switches 250V 444010B/20A 2P 20AX lightable toggle one way switch - toggle white colour supplied with no. 1 plastic white ring - 1 module