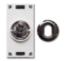

# 444KNXT2CR

Toggle control device KNX compatible with 2 channels - toggle white chrome - supplied with no. 1 plastic chrome ring - 1 module

## 444KNXT2CR