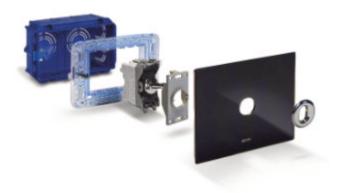

### NEW STYLE TOGGLE SWITCH KNX CONTROL DEVICES

PV refers to the front plate type only.

System 44 is a modular system providing multiple options of control, style and finish. You will need to specify the mounting frame, touch control and front plate + any other features that are required when ordering.

NEW STYLE Touch is born from a sophisticated union between glass, technology and design.

During the night you can always identify the light command thanks to its delicate LED light. These plates are elegant pieces of contemporary furniture.