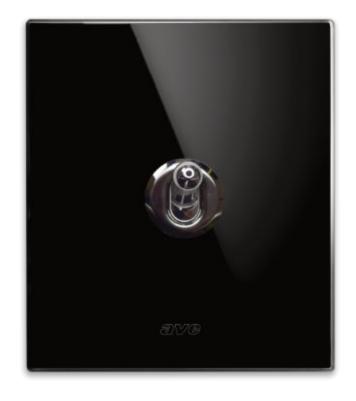

### NEW STYLE TOGGLE SWITCH KNX CONTROL DEVICES

PV refers to the front plate type only.

System 44 is a modular system providing multiple options of control, style and finish. You will need to specify the mounting frame, touch control and front plate + any other features that are required when ordering.

NEW STYLE Touch is born from a sophisticated union between glass, technology and design.

During the night you can always identify the light command thanks to its delicate LED light. These plates are elegant pieces of contemporary furniture.

AVE offers a range of automation products aimed at the hotel and residential home using proprietary protocols (described in the technical catalogue) plus KNX protocol

Electronic multi-touch control - mono stable output-relay multiple points NO-contact 2A 230V~ Dry contact - controlled by touching the frontal area of the finishing plate or from multiple points with NO push buttons - mono stable, bi stable or timed operating modalities, curtains with interlock with low consumption for identification in the darkness

Home and hotel automation devices with multi-touch configurable commands to control lighting, shutter and recall scenarios. Visual and acoustic feedback command and viewing the status of the actuator: Light on / off, Shutter Open/ Close/ Move, etc. It is possible to select the sensitivity of a device at the touch of the plate or, 4mm distance from it. Poweredby home automation power supply.