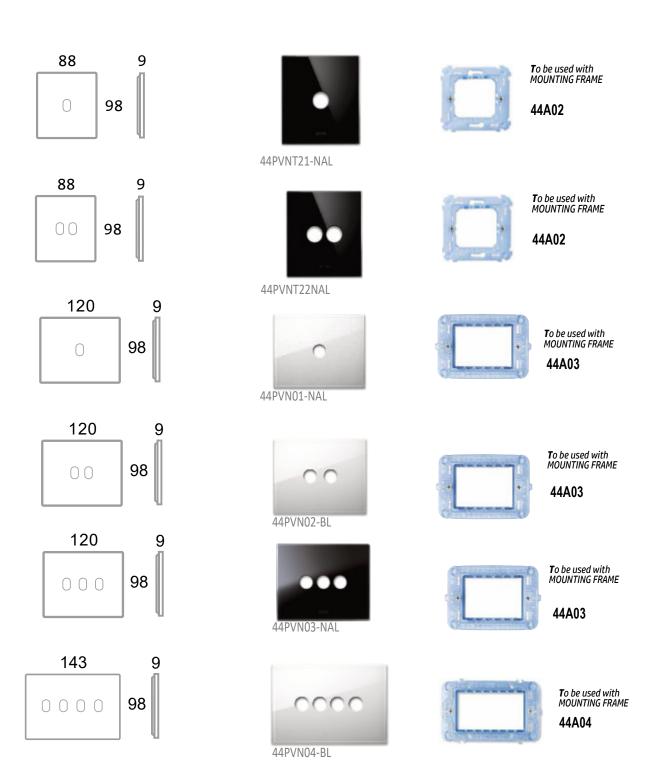

### NEW STYLE TOGGLE SWITCH KNX CONTROL DEVICES

PV refers to the front plate type only.

System 44 is a modular system providing multiple options of control, style and finish. You will need to specify the mounting frame, touch control and front plate + any other features that are required when ordering.

NEW STYLE Touch is born from a sophisticated union between glass, technology and design.

During the night you can always identify the light command thanks to its delicate LED light. These plates are elegant pieces of contemporary furniture.