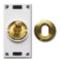

# 444KNXT20T

Toggle control device KNX compatible with 2 channels - brass toggle - supplied with no. 1 brass ring - 1 module

## 444KNXT2OT