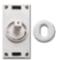

# 444KNXT2B

Toggle control device KNX compatible with 2 channels - toggle white colour - supplied with no. 1 plastic white ring - 1 module

## 444KNXT2B