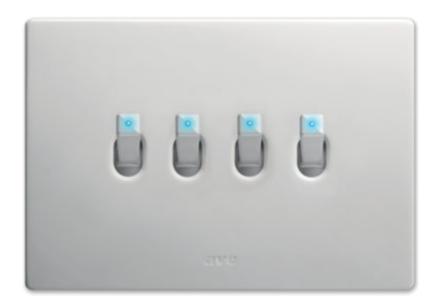

#### CORIAN NEW STYLE KNX CONTROL DEVICES

PC REFERS TO THE CORIAN FRONT PLATE ONLY.

System 44 is a modular system providing multiple options of control, style and finish. You will need to specify the mounting frame, touch control and front plate + any other features that are required when ordering.

New Style touch system is a sophisticated union between Corian technology and design.

During the night you can always identify the light command thanks to its delicate LED light. These plates are elegant pieces of contemporary furniture.

AVE offers a range of automation products aimed at the hotel and residential home using proprietary protocols (described in the technical catalogue) plus KNX protocol

Electronic multi-touch control - mono stable output-relay multiple points NO-contact 2A 230V~ Dry contact - controlled by touching the frontal area of the finishing plate or from multiple points with NO push buttons - mono stable, bi stable or timed operating modalities, curtains with interlock with low consumption for identification in the darkness

Home and hotel automation devices with multi-touch configurable commands to control lighting, shutter and recall scenarios. Visual and acoustic feedback command and viewing the status of the actuator: Light on / off, Shutter Open/ Close/ Move, etc. It is possible to select the sensitivity of a device at the touch of the plate or, 4mm distance from it. Poweredby home automation power supply.