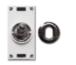

## 444KNXT20T

Toggle control device KNX compatible with 2 channels - brass toggle - supplied with no. 1 brass ring - 1 module

#### 444KNXT2OT