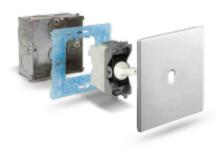

#### CORIAN NEW STYLE KNX CONTROL DEVICES

PC REFERS TO THE CORIAN FRONT PLATE ONLY.

System 44 is a modular system providing multiple options of control, style and finish. You will need to specify the mounting frame, touch control and front plate + any other features that are required when ordering.

New Style touch system is a sophisticated union between Corian technology and design.

During the night you can always identify the light command thanks to its delicate LED light. These plates are elegant pieces of contemporary furniture.