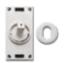

### 444KNXT2B

Toggle control device KNX compatible with 2 channels - toggle white colour - supplied with no. 1 plastic white ring - 1 module