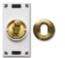

# 444KNXT2CR

Toggle control device KNX compatible with 2 channels - toggle white chrome - supplied with no. 1 plastic chrome ring - 1 module

#### 444KNXT2CR